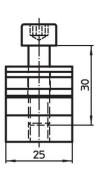

## **Material**

Tool steel

Drawing

picture 1

picture 2

# **Order information**

|           | ă.  | Art. No.   |
|-----------|-----|------------|
|           | [9] |            |
| picture 1 |     |            |
|           | 153 | 23250.0530 |
| picture 2 |     |            |
|           | 105 | 23250.0531 |