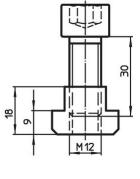

## **Material**

Tool steel

Drawing

picture 1

picture 2

# **Order information**

|           | ă.  | Art. No.   |
|-----------|-----|------------|
|           | [9] |            |
| picture 1 |     |            |
|           | 153 | 23250.0530 |
| picture 2 |     |            |
|           | 105 | 23250.0531 |