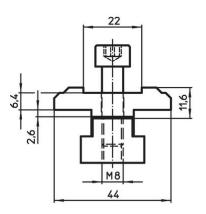

## **Material**

Tool steel

Drawing

picture 1

picture 2

# **Order information**

|           | ă.  | Art. No.   |
|-----------|-----|------------|
|           | [9] |            |
| picture 1 |     |            |
|           | 153 | 23250.0530 |
| picture 2 |     |            |
|           | 105 | 23250.0531 |