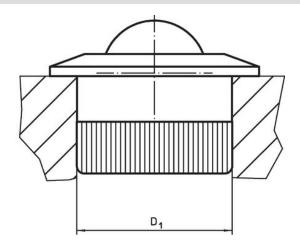

### **Drawing**

#### **Order information**

| Dimensions     |               |                |                |                |                |                | Location hole Static carrying | B         |      | Ĭ      | Art. No. |            |
|----------------|---------------|----------------|----------------|----------------|----------------|----------------|-------------------------------|-----------|------|--------|----------|------------|
| d <sub>1</sub> | Ball diameter | d <sub>2</sub> | h <sub>1</sub> | h <sub>2</sub> | h <sub>3</sub> | h <sub>4</sub> | <b>D</b> ₁<br>H7              | figure C₀ | min. | max.   |          |            |
|                | 1             | I              | [mm]           | l              | ı              | ı              | [mm]                          | [N]       | [°C  | ;<br>] | [g]      |            |
| 10.0           | 6.5           | 13             | 3.2            | 11.2           | 1.2            | 4.2            | 10.0                          | 1161      | -50  | 90     | 4.1      | 22753.0065 |
|                |               |                |                |                |                |                | 12.6                          |           |      |        |          | 22753.0085 |