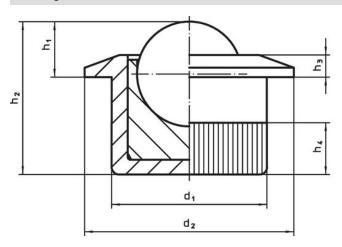

### **Drawing**

#### **Order information**

| Dimensions     |               |                |                |                |                |                | Location hole Static carrying | B         |      | Ĭ      | Art. No. |            |
|----------------|---------------|----------------|----------------|----------------|----------------|----------------|-------------------------------|-----------|------|--------|----------|------------|
| d <sub>1</sub> | Ball diameter | d <sub>2</sub> | h <sub>1</sub> | h <sub>2</sub> | h <sub>3</sub> | h <sub>4</sub> | <b>D</b> ₁<br>H7              | figure C₀ | min. | max.   |          |            |
|                | 1             | I              | [mm]           | l              | ı              | ı              | [mm]                          | [N]       | [°C  | ;<br>] | [g]      |            |
| 10.0           | 6.5           | 13             | 3.2            | 11.2           | 1.2            | 4.2            | 10.0                          | 1161      | -50  | 90     | 4.1      | 22753.0065 |
|                |               |                |                |                |                |                | 12.6                          |           |      |        |          | 22753.0085 |