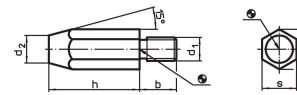

# Drawing

## Order information

| Dimensions |     |    |                |      |    | Tightening torque | -     | Art. No.   |
|------------|-----|----|----------------|------|----|-------------------|-------|------------|
| h          | d1  | b  | d <sub>2</sub> | е    | s  | max.              | -     |            |
| [mm]       |     |    |                |      |    | [Nm]              | [g]   |            |
| 10         | M 6 | 11 | 8              | 11.5 | 10 | 7                 | 7.8   | 22640.0061 |
| 20         | M 6 | 11 | 6              | 11.5 | 10 | 7                 | 13.0  | 22640.0062 |
| 15         | M 8 | 13 | 10             | 15.0 | 13 | 7                 | 19.0  | 22640.0081 |
| 30         | M 8 | 13 | 9              | 15.0 | 13 | 18                | 35.0  | 22640.0082 |
| 20         | M10 | 16 | 13             | 19.6 | 17 | 32                | 41.0  | 22640.0101 |
| 40         | M10 | 16 | 13             | 19.6 | 17 | 32                | 80.0  | 22640.0102 |
| 25         | M12 | 20 | 15             | 21.9 | 19 | 60                | 70.0  | 22640.0121 |
| 50         | M12 | 20 | 15             | 21.9 | 19 | 60                | 129.0 | 22640.0122 |