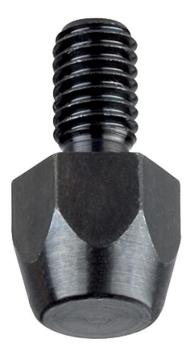

# **Feet** • DIN 6320 with threaded shank EH 22640.

### **Product Description**

Feet according to DIN 6320 can be used in fixture construction both as feet and as a seating element and stop. The bearing surface has no centre.

Material

• Heat-treated steel, unhardened, blackened