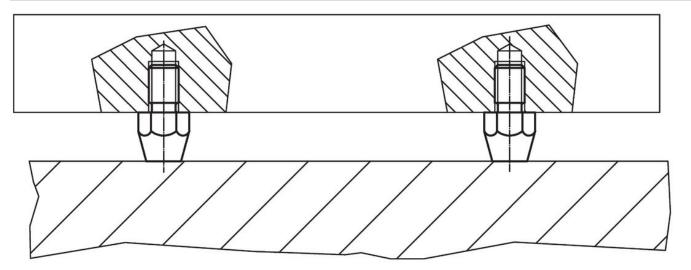

|
| 10         | M 6 | 11 | 8              | 11.5 | 10 | 7                 | 7.8   | 22640.0061 |
| 20         | M 6 | 11 | 6              | 11.5 | 10 | 7                 | 13.0  | 22640.0062 |
| 15         | M 8 | 13 | 10             | 15.0 | 13 | 7                 | 19.0  | 22640.0081 |
| 30         | M 8 | 13 | 9              | 15.0 | 13 | 18                | 35.0  | 22640.0082 |
| 20         | M10 | 16 | 13             | 19.6 | 17 | 32                | 41.0  | 22640.0101 |
| 40         | M10 | 16 | 13             | 19.6 | 17 | 32                | 80.0  | 22640.0102 |
| 25         | M12 | 20 | 15             | 21.9 | 19 | 60                | 70.0  | 22640.0121 |
| 50         | M12 | 20 | 15             | 21.9 | 19 | 60                | 129.0 | 22640.0122 |

### **Application example**



### Compliance

#### **RoHS compliant**

Contains lead - compliant according to exceptions 6a / 6b / 6c.

Contains SVHC substances >0,1% w/w Contains lead - SVHC list [REACH] as of 23.01.2024.

**Contains Proposition 65 substances** 



Lead can cause cancer and reproductive harm from exposure https://www.P65Warnings.ca.gov/

#### Free from Conflict Minerals

This product does not contain any substances designated as "conflict minerals" such as tantalum, tin, gold or tungsten from the Democratic Republic of Congo or adjacent countries.