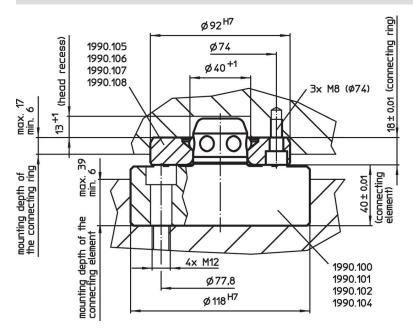

#### Material

- Body
- Steel, case-hardened, ground

Control module

Aluminium AI

### **Order information**

| Holding force | Centering accuracy<br>< | Release pressure | Ĭ.   | Art. No. |
|---------------|-------------------------|------------------|------|----------|
| [N]           | [mm]                    | [bar]            | [kg] |          |
| 5000          | 0.01                    | 6                | 3    | 1990.102 |