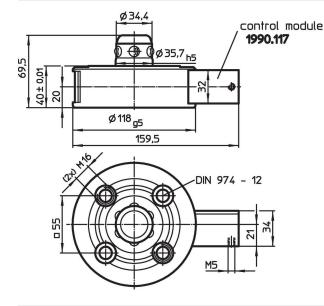

#### Material

- Body
- Steel, case-hardened, ground

Control module

Aluminium AI

### **Order information**

| Holding force | Centering accuracy<br>< | Release pressure | Ĭ.   | Art. No. |
|---------------|-------------------------|------------------|------|----------|
| [N]           | [mm]                    | [bar]            | [kg] |          |
| 5000          | 0.01                    | 6                | 3    | 1990.102 |