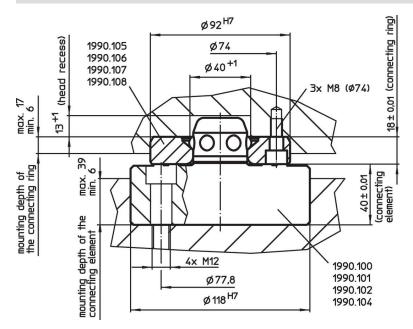

# **Order information**

Drawing

| Holding force | Centering accuracy<br>< | Release moment | Ĩ    | Art. No. |
|---------------|-------------------------|----------------|------|----------|
| [N]           | [mm]                    | [Nm]           | [kg] |          |
| 10000         | 0.01                    | 10             | 4    | 1990.100 |