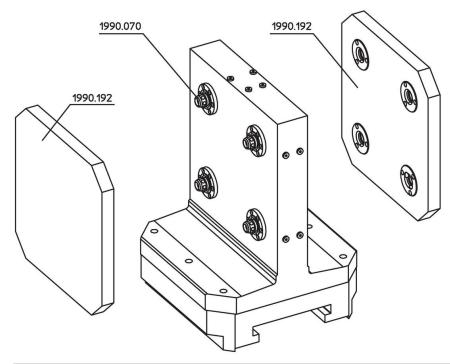

# Base Plates • for 4 single acting connecting elements

EH 1990.



# **Product Description**

## **Material**

· Aluminium Al

#### More information

#### **Notes**

Special types on request.

# **Further products**

- · Connecting Elements, hydraulically operated, single acting with lifting-off

  • Supporting Plates, with 4 connecting rings

## **Drawing**



# **Order information**

| <b>Ĭ</b> | Art. No. |
|----------|----------|
| [kg]     |          |
| 35       | 1990.170 |



Halder, Inc. www.halderusa.com

# **Application example**



## Compliance

#### **RoHS** compliant

Contains lead - compliant according to exceptions 6a / 6b / 6c.

#### Contains SVHC substances >0,1% w/w

Contains lead - SVHC list [REACH] as of 23.01.2024.

## **Contains Proposition 65 substances**



Lead can cause cancer and reproductive harm from exposure https://www.P65Warnings.ca.gov/

Halder, Inc.

## **Free from Conflict Minerals**

This product does not contain any substances designated as "conflict minerals" such as tantalum, tin, gold or tungsten from the Democratic Republic of Congo or adjacent countries.



www.halderusa.com Page 2 of 2

Published on: 4.2.2024