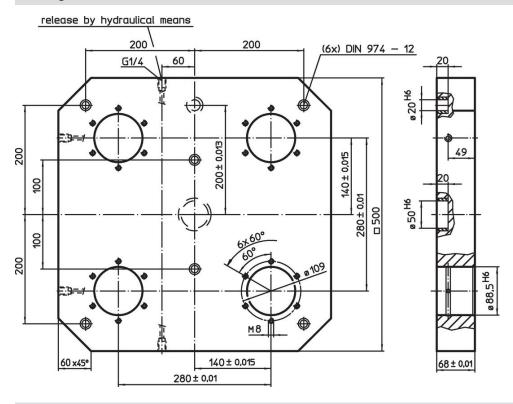

# Base Plates • for 4 single acting connecting elements

EH 1990.



# **Product Description**

## **Material**

· Aluminium Al

#### More information

#### **Notes**

Special types on request.

# **Further products**

- · Connecting Elements, hydraulically operated, single acting with lifting-off

  • Supporting Plates, with 4 connecting rings

## **Drawing**



# **Order information**

| <b>Ĭ</b> | Art. No. |
|----------|----------|
| [kg]     |          |
| 35       | 1990.170 |



Halder, Inc. www.halderusa.com

# **Application example**



## Compliance

#### **RoHS** compliant

Contains lead - compliant according to exceptions 6a / 6b / 6c.

#### Contains SVHC substances >0,1% w/w

Contains lead - SVHC list [REACH] as of 23.01.2024.

## **Contains Proposition 65 substances**



Lead can cause cancer and reproductive harm from exposure https://www.P65Warnings.ca.gov/

Halder, Inc.

## **Free from Conflict Minerals**

This product does not contain any substances designated as "conflict minerals" such as tantalum, tin, gold or tungsten from the Democratic Republic of Congo or adjacent countries.



www.halderusa.com Page 2 of 2

Published on: