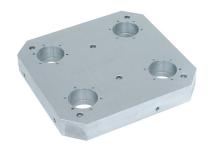

# Base Plates • for 4 single acting connecting elements

EH 1990.



# **Product Description**

## **Material**

· Aluminium Al

#### More information

#### **Notes**

Special types on request.

# **Further products**

- · Connecting Elements, hydraulically operated, single acting with lifting-off

  • Supporting Plates, with 4 connecting rings

## **Drawing**



# **Order information**

| <b>Ĭ</b> | Art. No. |
|----------|----------|
| [kg]     |          |
| 35       | 1990.170 |



Halder, Inc. www.halderusa.com

# **Application example**



## Compliance

#### **RoHS** compliant

Contains lead - compliant according to exceptions 6a / 6b / 6c.

#### Contains SVHC substances >0,1% w/w

Contains lead - SVHC list [REACH] as of 23.01.2024.

## **Contains Proposition 65 substances**



Lead can cause cancer and reproductive harm from exposure https://www.P6