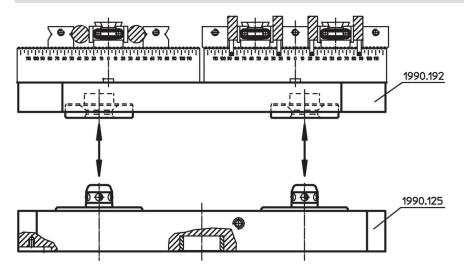

| 1990.130 |

## Application example



# Compliance

## **RoHS compliant**

Contains lead - compliant according to exceptions 6a / 6b / 6c.

Contains SVHC substances >0,1% w/w Contains lead - SVHC list [REACH] as of 23.01.2024.

## **Contains Proposition 65 substances**



Lead can cause cancer and reproductive harm from exposure https://www.P65Warnings.ca.gov/

#### Free from Conflict Minerals

This product does not contain any substances designated as "conflict minerals" such as tantalum, tin, gold or tungsten from the Democratic Republic of Congo or adjacent countries.