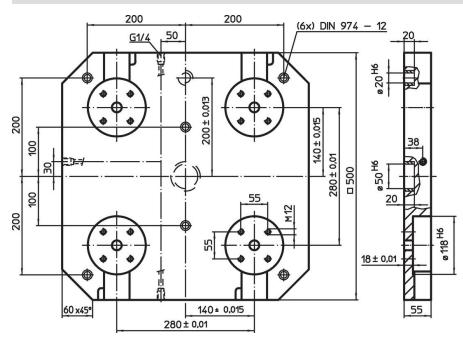

# **Base Plates** • for 4 connecting elements EH 1990.



## **Product Description**

Material

Aluminium AI

## More information

Notes

Special types on request.

## **Further products**

- Connecting Elements, modular, mechanically operated
- Connecting Elements, modular, hydraulically operated
- Connecting Elements, modular, pneumatically operated
- Supporting Plates, with 4 connecting rings

# Drawing



# Order information

| Ĩ. Internet and the second se | Art. No. |
|-----------------------------------------------------------------------------------------------------------------------------------------------------------------------------------------------------------------------------------------------------------------------------------------------------------------------------------------------------------------------------------------------------------------------------------------------------------------------------------------------------------------------------------------------------------------------------------------------------------------------------------------------------------------------------------------------------------------------------------------------------------