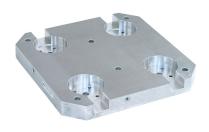

# **Base Plates** • for 4 connecting elements EH 1990.

## **Product Description**

Material

Aluminium AI