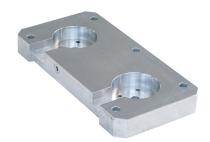

# Base Plates • for 2 connecting elements

EH 1990.

#### **Material**

· Aluminium Al