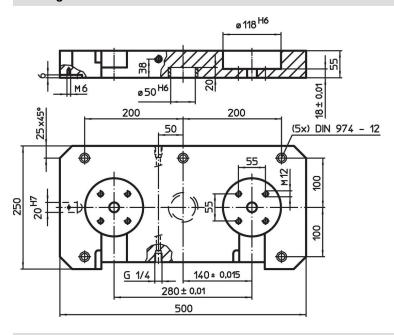

# Base Plates • for 2 connecting elements

EH 1990.



#### **Product Description**

#### **Material**

· Aluminium Al

#### More information

#### **Notes**

Special types on request.

#### **Further products**

- Connecting Elements, modular, mechanically operated
- Connecting Elements, modular, hydraulically operated
- Connecting Elements, modular, pneumatically operated
- Supporting Plates, with 2 connecting rings

# **Drawing**



# **Order information**

| ii ii | Art. No. |
|-------|----------|
| [kg]  |          |
| 14    | 1990.120 |



Halder, Inc. www.halderusa.com

# Compliance

# **RoHS** compliant

Contains lead - compliant according to exceptions 6a / 6b / 6c.

#### Contains SVHC substances >0,1% w/w

Contains lead - SVHC list [REACH] as of 23.01.2024.

#### **Contains Proposition 65 substances**



Lead can cause cancer and reproductive harm from exposure https://www.P65Warnings.ca.gov/

#### **Free from Conflict Minerals**

This product does not contain any substances designated as "conflict minerals" such as tantalum, tin, gold or tungsten from the Democratic Republic of Congo or adjacent countries.



Halder, Inc. www.halderusa.com Page 2 of 2

Published on: 4.2.2024