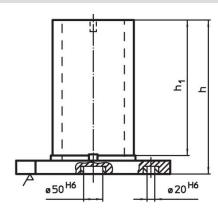

# Drawing

# **Order information**

| Dimensions     |                |                |                |     |                |        |      |                | у    | For screws | Number of       | I    | Art. No. |
|----------------|----------------|----------------|----------------|-----|----------------|--------|------|----------------|------|------------|-----------------|------|----------|
| I <sub>1</sub> | l <sub>2</sub> | l <sub>3</sub> | I <sub>4</sub> | h   | h <sub>1</sub> | а      | b₁   | b <sub>2</sub> |      |            | fastening holes | _    |          |
|                | +1             | ±0.2           | ±0.2           |     |                | ±0.013 | ±0.2 | ±0.2           |      |            | n               |      |          |
| [mm]           |                |                |                |     |                |        |      |                | [mm] | [mm]       |                 | [kg] |          |
| 400            | 231            | -              | 150            | 500 | 450            | 150    | 150  | -              | 12   | M12        | 4               | 134  | 1910.220 |
| 500            | 331            | -              | 200            | 650 | 595            | 200    | 200  | _              | 12   | M12        | 4               | 265  | 1910.240 |
| 630            | 451            | 200            | 300            | 800 | 740            | 200    | 200  | 300            | 16   | M16        | 8               | 427  | 1910.260 |