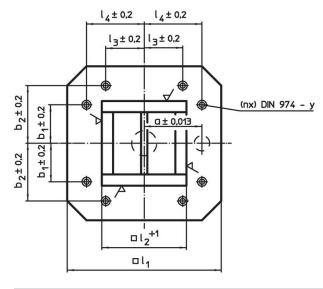

# Drawing

# **Order information**

| Dimensions     |                |                |                |     |                |        |      |                | у    | For screws | Number of       | I    | Art. No. |
|----------------|----------------|----------------|----------------|-----|----------------|--------|------|----------------|------|------------|-----------------|------|----------|
| I <sub>1</sub> | l <sub>2</sub> | l <sub>3</sub> | I <sub>4</sub> | h   | h <sub>1</sub> | а      | b₁   | b <sub>2</sub> |      |            | fastening holes | _    |          |
|                | +1             | ±0.2           | ±0.2           |     |                | ±0.013 | ±0.2 | ±0.2           |      |            | n               |      |          |
| [mm]           |                |                |                |     |                |        |      |                | [mm] | [mm]       |                 | [kg] |          |
| 400            | 231            | -              | 150            | 500 | 450            | 150    | 150  | -              | 12   | M12        | 4               | 134  | 1910.220 |
| 500            | 331            | -              | 200            | 650 | 595            | 200    | 200  | _              | 12   | M12        | 4               | 265  | 1910.240 |
| 630            | 451            | 200            | 300            | 800 | 740            | 200    | 200  | 300            | 16   | M16        | 8               | 427  | 1910.260 |