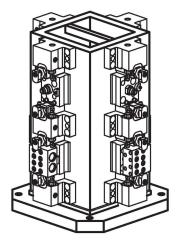

|
| [mm]           |                |                |                |     |                |        |      |                | [mm] | [mm]       |                 | [kg] |          |
| 400            | 231            | -              | 150            | 500 | 450            | 150    | 150  | -              | 12   | M12        | 4               | 134  | 1910.220 |
| 500            | 331            | -              | 200            | 650 | 595            | 200    | 200  | _              | 12   | M12        | 4               | 265  | 1910.240 |
| 630            | 451            | 200            | 300            | 800 | 740            | 200    | 200  | 300            | 16   | M16        | 8               | 427  | 1910.260 |



Halder, Inc.

www.halderusa.com

# **Application example**



# Compliance

#### **RoHS** compliant

Contains lead - compliant according to exceptions 6a / 6b / 6c.

#### Contains SVHC substances >0,1% w/w

Contains lead - SVHC list [REACH] as of 23.01.2024.

# **Contains Proposition 65 substances**



Lead can cause cancer and reproductive harm from exposure https://www.P65Warnings.ca.gov/

#### **Free from Conflict Minerals**

This product does not contain any substances designated as "conflict minerals" such as tantalum, tin, gold or tungsten from the Democratic Republic of Congo or adjacent countries.



Halder, Inc.

www.halderusa.com Page 2 of 2
Published on: 4.2.2024