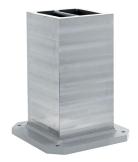

# $\textbf{Clamping Cubes \cdot} \text{ welded, semi-finished }$

EH 1910.

# Material

· Steel, welded