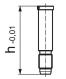

#### Drawing

### **Order information**

| Dimensions<br>h | Ĭ   | Art. No. |
|-----------------|-----|----------|
| [mm]            | [9] |          |
| 23              | 9   | 1703.400 |
| 29              | 12  | 1703.410 |
| 34              | 16  | 1703.420 |
| 43              | 21  | 1703.430 |
| 48              | 24  | 1703.440 |