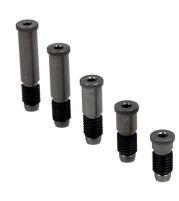

# Seating Pins EH 1703.

### **Product Description**

- · Five support heights
- For levelling the workpiece on the guideway
- · Ground to high accuracy

### **Order information**

| Dimensions<br>h | Ĭ   | Art. No. |
|-----------------|-----|----------|
| [mm]            | [9] |          |
| 23              | 9   | 1703.400 |
| 29              | 12  | 1703.410 |
| 34              | 16  | 1703.420 |
| 43              | 21  | 1703.430 |
| 48              | 24  | 1703.440 |