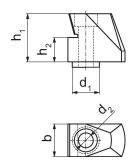

# **Drawing**

## **Order information**

| Dimensions |     |                |                |                | I I | Art. No. |
|------------|-----|----------------|----------------|----------------|-----|----------|
| b          | d₁  | d <sub>2</sub> | h <sub>1</sub> | h <sub>2</sub> | _   |          |
|            | [g] |                |                |                |     |          |
| 24         | 20  | 11             | 35.7           | 18             | 201 | 1703.310 |