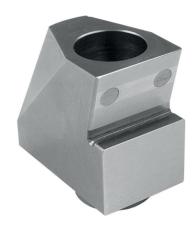

## **Product Description**

- · Height wedge adapter for use on support jaws
- For mounting wedge adapters 4-point (Art. No. 1703.340), microgripper (Art. No. 1703.350), coated (Art. No. 1703.360) and round (Art. No. 1703.380).
- Please order the mounting screw separately