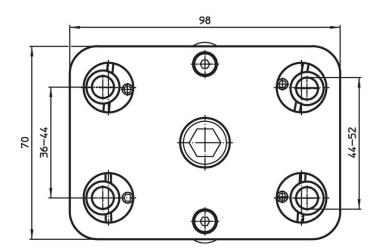

# Insertion Tools EH 1586.



### **Product Description**

Keeps the workpiece in position during the clamping process.

#### Material

Steel, blackened

#### Assembly

The supports (Art. No. 1586.200, 1586.201 and 1586.202) are required.

#### More information

Notes

Spring load of 100 N per lateral spring plunger.

### Drawing





### **Order information**

| in a state of the | Art. No. |
|-----------------------------------------------------------------------------------------------------------------------------------------------------------------------------------------------------------------------------------------------------------------------------------------------------------------------------------------------------------------------------------------------------------------------------------------------------------------------------------------------------------------------------------------------------------------------------------------------------------------------------------------------------------------------------------------------------------------------------------------------------------------