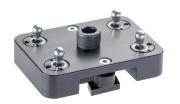

### **Product Description**

Keeps the workpiece in position during the clamping process.

#### Assembly

The supports (Art. No. 1586.200, 1586.201 and 1586.202) are required.