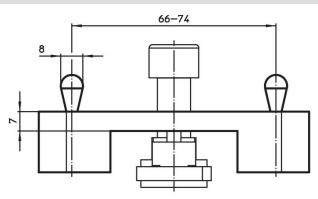

# Insertion Tools EH 1586.



### **Product Description**

Keeps the workpiece in position during the clamping process.

#### Material

Steel, blackened

#### Assembly

The supports (Art. No. 1586.200, 1586.201 and 1586.202) are required.

#### More information

Notes

Spring load of 100 N per lateral spring plunger.

### Drawing





### **Order information**

| in a state of the | Art. No. |
|---------------------------------------------------------------------------------------------------------------------------------------------------------------------------------------------------------------------------------------------------------------------------------------------------------------------------------------------------------------------------------------------------------------------------------------------------------------------------------------------------------------------------------------------------------------------------------------------------------------------------------------------------------------------------------------------------------------------------------------------------------------