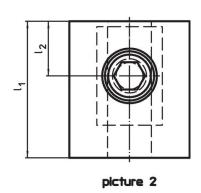

## **Order information**

| Dimensions                                   |                |                         |                     |      | I   | Art. No. |
|----------------------------------------------|----------------|-------------------------|---------------------|------|-----|----------|
| d₁                                           | I <sub>1</sub> | l <sub>2</sub><br>±0.01 | <b>b</b> ₁<br>-0.05 | h₁   | _   |          |
| [mm]                                         |                |                         |                     |      | [9] |          |
| soft, on both sides – picture 1              |                |                         |                     |      |     |          |
| M12                                          | 60             | 30                      | 44                  | 21.4 | 537 | 1586.050 |
| soft, two-sided / one side short – picture 2 |                |                         |                     |      |     |          |
| M12                                          | 50             | 20                      | 44                  | 21.4 | 467 | 1586.051 |