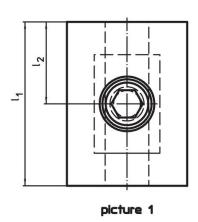

## **Order information**

| Dimensions                                   |                |                         |                     |      | I   | Art. No. |
|----------------------------------------------|----------------|-------------------------|---------------------|------|-----|----------|
| d₁                                           | I <sub>1</sub> | l <sub>2</sub><br>±0.01 | <b>b</b> ₁<br>-0.05 | h₁   | _   |          |
| [mm]                                         |                |                         |                     |      | [9] |          |
| soft, on both sides – picture 1              |                |                         |                     |      |     |          |
| M12                                          | 60             | 30                      | 44                  | 21.4 | 537 | 1586.050 |
| soft, two-sided / one side short – picture 2 |                |                         |                     |      |     |          |
| M12                                          | 50             | 20                      | 44                  | 21.4 | 467 | 1586.051 |