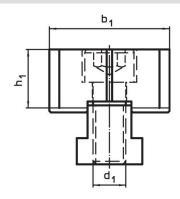

# **Drawing**

## **Order information**

| Dimensions                                   |                |                         |                     |      | I   | Art. No. |
|----------------------------------------------|----------------|-------------------------|---------------------|------|-----|----------|
| d₁                                           | I <sub>1</sub> | l <sub>2</sub><br>±0.01 | <b>b</b> ₁<br>-0.05 | h₁   | _   |          |
| [mm]                                         |                |                         |                     |      | [9] |          |
| soft, on both sides – picture 1              |                |                         |                     |      |     |          |
| M12                                          | 60             | 30                      | 44                  | 21.4 | 537 | 1586.050 |
| soft, two-sided / one side short – picture 2 |                |                         |                     |      |     |          |
| M12                                          | 50             | 20                      | 44                  | 21.4 | 467 | 1586.051 |