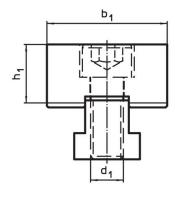

# **Drawing**

## **Order information**

| Dimensions                                   |                |                         |                     |      | I   | Art. No. |
|----------------------------------------------|----------------|-------------------------|---------------------|------|-----|----------|
| d₁                                           | I <sub>1</sub> | l <sub>2</sub><br>±0.01 | <b>b</b> ₁<br>-0.05 | h₁   | _   |          |
| [mm]                                         |                |                         |                     |      | [9] |          |
| soft, on both sides – picture 1              |                |                         |                     |      |     |          |
| M12                                          | 60             | 30                      | 44                  | 21.4 | 537 | 1586.050 |
| soft, two-sided / one side short – picture 2 |                |                         |                     |      |     |          |
| M12                                          | 50             | 20                      | 44                  | 21.4 | 467 | 1586.051 |