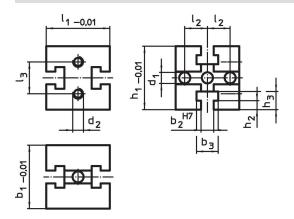

### Drawing

# **Order information**

| System | Dimensions     |                |                |                |    |                |                |                |                |                |                | T    | Art. No. |
|--------|----------------|----------------|----------------|----------------|----|----------------|----------------|----------------|----------------|----------------|----------------|------|----------|
|        | b <sub>1</sub> | l <sub>1</sub> | b <sub>2</sub> | b <sub>3</sub> | I2 | I <sub>3</sub> | h <sub>1</sub> | h <sub>2</sub> | h <sub>3</sub> | d <sub>1</sub> | d <sub>2</sub> | _    |          |
|        | [mm]           |                |                |                |    |                |                |                |                |                |                | [g]  |          |
| V40    | 40             | 40             | 10             | 17.2           | 13 | -              | 40             | 6.5            | 12.5           | 8.25           | -              | 281  | 1010.100 |
| V70    | 70             | 70             | 14             | 24.0           | 25 | 35             | 70             | 10.0           | 20.0           | 12.25          | M12            | 1677 | 1110.100 |