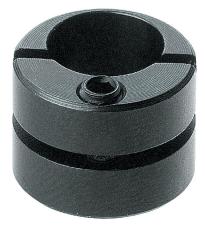

# Eccentric Mounting Bushings • for lateral plungers, smooth - INCH 2B150.0816

## **Product Description**

The eccentric is used in conjunction with smooth lateral plungers EH 2B150. for positioning or clamping workpieces with large tolerances.

### Material

BodySteel, blackened