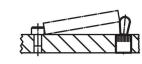

## Application example

## **Product Description**

The eccentric is used in conjunction with smooth lateral plungers EH 2B150. for positioning or clamping workpieces with large tolerances.