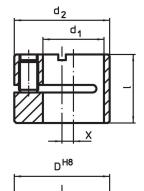

## Drawing

## **Order information**

| Dimensions     |                |       |       | Location hole |       | Art. No.   |
|----------------|----------------|-------|-------|---------------|-------|------------|
| d <sub>1</sub> | d <sub>2</sub> | I.    | x     | D<br>H8       | -     |            |
| H8             | h9             | [in]  |       | [in]          | [oz]  |            |
| 5/8            | 1              | 0.705 | 0.118 | 1             | 1.285 | 2B150.0816 |