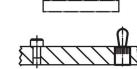

## Drawing

## **Order information**

| Dimensions     |                |       |       | Location hole |       | Art. No.   |
|----------------|----------------|-------|-------|---------------|-------|------------|
| d <sub>1</sub> | d <sub>2</sub> | I.    | x     | D<br>H8       | -     |            |
| H8             | h9             | [in]  |       | [in]          | [oz]  |            |
| 5/8            | 1              | 0.705 | 0.118 | 1             | 1.285 | 2B150.0816 |