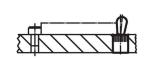

## Application example

## **Product Description**

The eccentric is used in conjunction with smooth lateral plungers EH 2B150. for positioning or clamping workpieces with large tolerances.