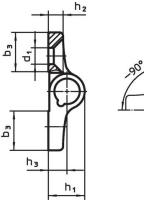

# Drawing

#### **Order information**

| Dimensions            |                |                |                |                |      |                |                |                |                | ß    | Ĩ   | Art. No.   |
|-----------------------|----------------|----------------|----------------|----------------|------|----------------|----------------|----------------|----------------|------|-----|------------|
| b <sub>1</sub>        | I <sub>1</sub> | b <sub>2</sub> | b <sub>3</sub> | d <sub>1</sub> | h1   | h <sub>2</sub> | h <sub>3</sub> | h <sub>4</sub> | l <sub>2</sub> | max. |     |            |
|                       |                |                |                |                | [mm] |                |                |                |                | [°C] | [g] |            |
| Zinc die-cast, silver |                |                |                |                |      |                |                |                |                |      |     |            |
| 60                    | 60             | 36             | 20             | 8.3            | 18.5 | 7.5            | 9.5            | 19             | 36             | 80   | 137 | 25163.0005 |