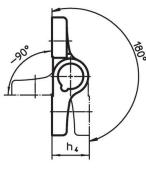

# Drawing

#### **Order information**

| Dimensions            |                |                |                |                |      |                |                |                |                | ß    | Ĩ   | Art. No.   |
|-----------------------|----------------|----------------|----------------|----------------|------|----------------|----------------|----------------|----------------|------|-----|------------|
| b <sub>1</sub>        | I <sub>1</sub> | b <sub>2</sub> | b <sub>3</sub> | d <sub>1</sub> | h1   | h <sub>2</sub> | h <sub>3</sub> | h <sub>4</sub> | l <sub>2</sub> | max. |     |            |
|                       |                |                |                |                | [mm] |                |                |                |                | [°C] | [g] |            |
| Zinc die-cast, silver |                |                |                |                |      |                |                |                |                |      |     |            |
| 60                    | 60             | 36             | 20             | 8.3            | 18.5 | 7.5            | 9.5            | 19             | 36             | 80   | 137 | 25163.0005 |