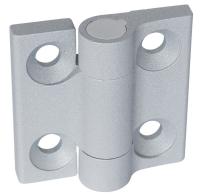

# Hinges · Zinc die-cast 25163.0005

# **Product Description**

These hinges from zinc die-cast are characterised by their simple and timeless design.

#### Body

 Zinc die-cast, plastic coated, silver, similar to RAL 9006, matt structure

#### Covering

Thermoplastic POM