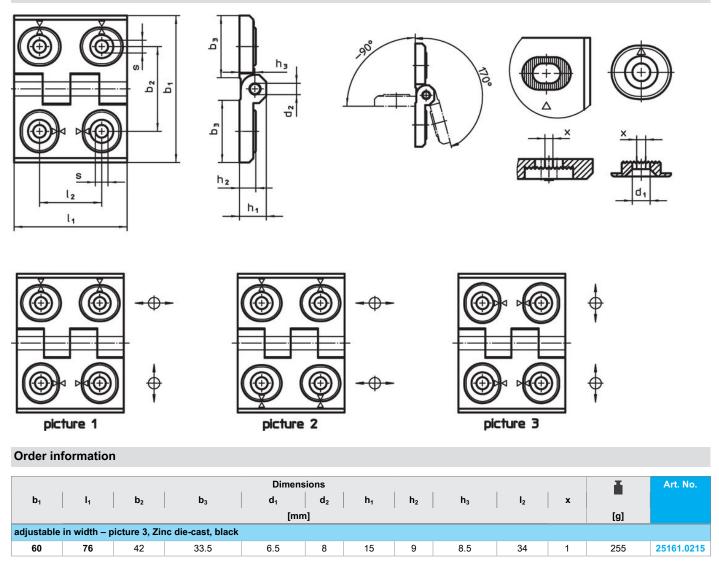

## **Product Description**

Adjustable hinges can be positioned horizontally or vertically by moving the adjusting bushings in a form-fit and finely adjusted manner.