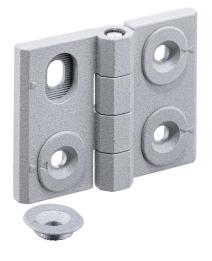

# Hinges • adjustable 25161.0120

## **Product Description**

Adjustable hinges can be positioned horizontally or vertically by moving the adjusting bushings in a form-fit and finely adjusted manner.

#### Body

 Zinc die-cast, plastic coated, silver, similar to RAL 9006, matt structure

Axis

Stainless Steel

Drawing