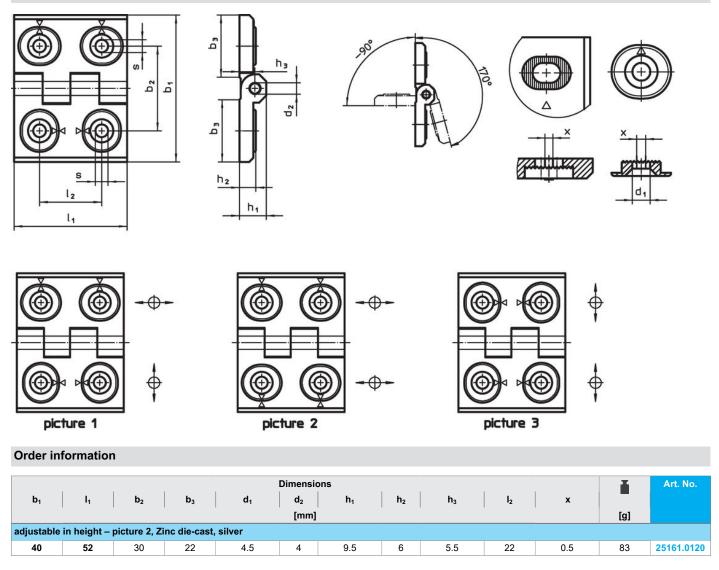

# Hinges • adjustable 25161.0120

## **Product Description**

Adjustable hinges can be positioned horizontally or vertically by moving the adjusting bushings in a form-fit and finely adjusted manner.

#### Body

 Zinc die-cast, plastic coated, silver, similar to RAL 9006, matt structure

Axis

Stainless Steel

Drawing