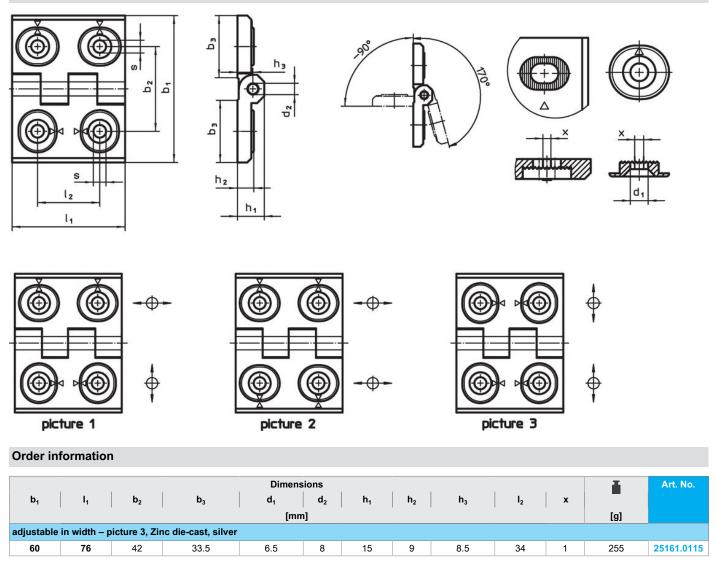

# Hinges • adjustable 25161.0115

## **Product Description**

Adjustable hinges can be positioned horizontally or vertically by moving the adjusting bushings in a form-fit and finely adjusted manner.

#### Body

 Zinc die-cast, plastic coated, silver, similar to RAL 9006, matt structure

Axis

Stainless Steel

Drawing