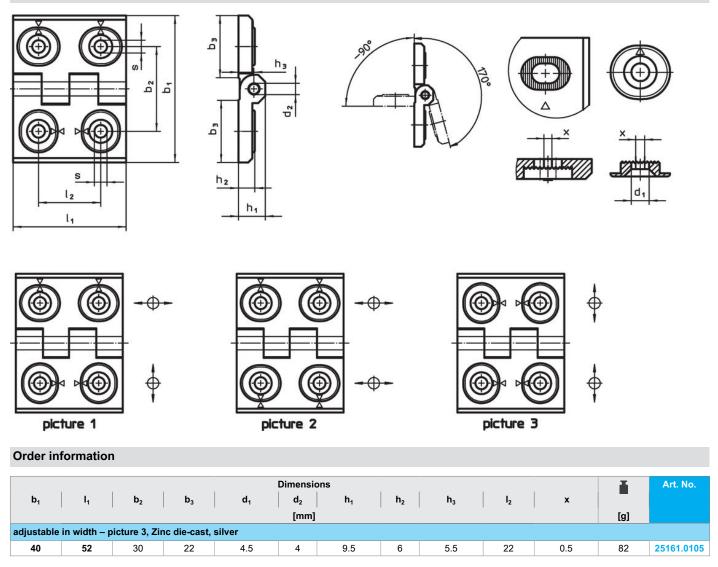

## **Product Description**

Adjustable hinges can be positioned horizontally or vertically by moving the adjusting bushings in a form-fit and finely adjusted manner.

#### Body

 Zinc die-cast, plastic coated, silver, similar to RAL 9006, matt structure

Axis

Stainless Steel

Drawing