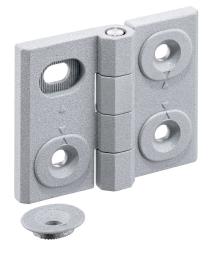

## **Product Description**

Adjustable hinges can be positioned horizontally or vertically by moving the adjusting bushings in a form-fit and finely adjusted manner.

#### Body

 Zinc die-cast, plastic coated, silver, similar to RAL 9006, matt structure

Axis

Stainless Steel

Drawing