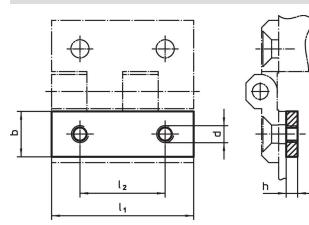

# Drawing

# **Order information**

| Dimensions     |    |   |    |                  | <b>I</b> | Art. No.   |
|----------------|----|---|----|------------------|----------|------------|
| L <sub>1</sub> | b  | h | d  | l l <sub>2</sub> | -        |            |
| [mm]           |    |   |    |                  | [g]      |            |
| 50             | 15 | 4 | M6 | 30               | 21       | 25160.0715 |