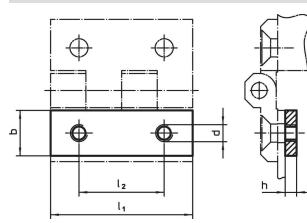

## Drawing

## **Order information**

| Dimensions     |    |   |    |                | <b>I</b> | Art. No.   |
|----------------|----|---|----|----------------|----------|------------|
| L <sub>1</sub> | b  | h | d  | l <sub>2</sub> | -        |            |
| [mm]           |    |   |    |                | [g]      |            |
| 40             | 12 | 3 | M5 | 25             | 10       | 25160.0710 |