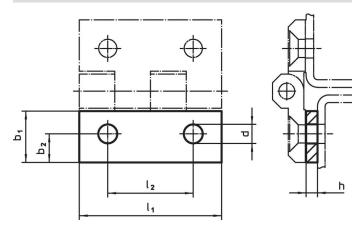

## Drawing

## Order information

| Dimensions     |                |   |                |   |                | Ĩ   | Art. No.   |
|----------------|----------------|---|----------------|---|----------------|-----|------------|
| I <sub>1</sub> | b <sub>1</sub> | h | b <sub>2</sub> | d | l <sub>2</sub> | _   |            |
| [mm]           |                |   |                |   |                | [g] |            |
| 30             | 10.8           | 3 | 6              | 4 | 18             | 6.5 | 25160.0615 |