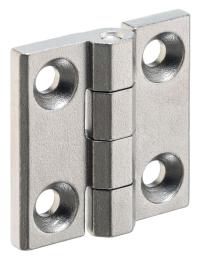

# Hinges 25160.0310

### **Product Description**

These hinges are characterised by their compact and stable construction.

## Body

Stainless steel 1.4308

Axis

· Stainless steel