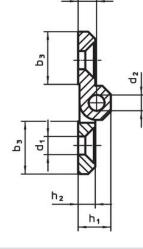

#### Drawing

hз

#### **Order information**

| Dimensions     |                |                |    |                |                |                |                |                    |                |                |     | Art. No. |
|----------------|----------------|----------------|----|----------------|----------------|----------------|----------------|--------------------|----------------|----------------|-----|----------|
| b <sub>1</sub> | b <sub>2</sub> | b <sub>3</sub> | d₁ | d <sub>2</sub> | h <sub>1</sub> | h <sub>2</sub> | h <sub>3</sub> | <b>h</b> ₄<br>+0.5 | I <sub>1</sub> | l <sub>2</sub> |     |          |
| [mm]           |                |                |    |                |                |                |                |                    |                |                | F1  |          |
|                |                |                |    |                | լաայ           |                |                |                    |                |                | [g] |          |
| Stainless st   | eel            |                |    |                | լտոյ           |                |                |                    |                |                | [9] |          |