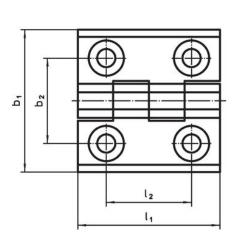

#### Drawing

hз

#### **Order information**

| Dimensions     |                |                |    |                |                |                |                |                    |                |                |     | Art. No. |
|----------------|----------------|----------------|----|----------------|----------------|----------------|----------------|--------------------|----------------|----------------|-----|----------|
| b <sub>1</sub> | b <sub>2</sub> | b <sub>3</sub> | d₁ | d <sub>2</sub> | h <sub>1</sub> | h <sub>2</sub> | h <sub>3</sub> | <b>h</b> ₄<br>+0.5 | I <sub>1</sub> | l <sub>2</sub> |     |          |
| [mm]           |                |                |    |                |                |                |                |                    |                |                | F1  |          |
|                |                |                |    |                | լաայ           |                |                |                    |                |                | [g] |          |
| Stainless st   | eel            |                |    |                | լտոյ           |                |                |                    |                |                | [9] |          |