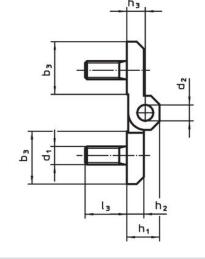

#### Drawing

## **Order information**

| Dimensions     |                      |                |    |                |                |                |                |                   |                |                |                | Ĩ   | Art. No. |  |
|----------------|----------------------|----------------|----|----------------|----------------|----------------|----------------|-------------------|----------------|----------------|----------------|-----|----------|--|
| b <sub>1</sub> | b <sub>2</sub>       | b <sub>3</sub> | d1 | d <sub>2</sub> | h <sub>1</sub> | h <sub>2</sub> | h <sub>3</sub> | <b>h₄</b><br>+0.5 | I <sub>1</sub> | l <sub>2</sub> | I <sub>3</sub> | -   |          |  |
| [mm]           |                      |                |    |                |                |                |                |                   |                |                |                | [g] |          |  |
| Zinc die-c     | Zinc die-cast, black |                |    |                |                |                |                |                   |                |                |                |     |          |  |
|                |                      |                |    |                |                |                |                |                   |                |                |                |     |          |  |