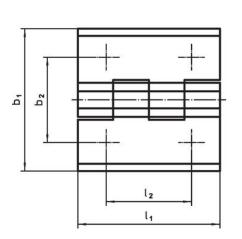

#### Drawing

## **Order information**

| Dimensions     |                      |                |    |                |                |                |                |                   |                |                |                | Ĩ   | Art. No. |  |
|----------------|----------------------|----------------|----|----------------|----------------|----------------|----------------|-------------------|----------------|----------------|----------------|-----|----------|--|
| b <sub>1</sub> | b <sub>2</sub>       | b <sub>3</sub> | d1 | d <sub>2</sub> | h <sub>1</sub> | h <sub>2</sub> | h <sub>3</sub> | <b>h₄</b><br>+0.5 | I <sub>1</sub> | l <sub>2</sub> | I <sub>3</sub> | -   |          |  |
| [mm]           |                      |                |    |                |                |                |                |                   |                |                |                | [g] |          |  |
| Zinc die-c     | Zinc die-cast, black |                |    |                |                |                |                |                   |                |                |                |     |          |  |
|                |                      |                |    |                |                |                |                |                   |                |                |                |     |          |  |