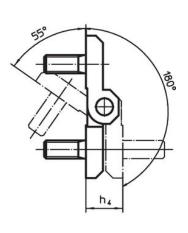

# **Hinges** • with mounting thread 25160.0260



#### **Product Description**

These hinges are characterised by the compact, robust design and the integrated mounting threads.

#### **Material**

## Grub Screw

Stainless steel

#### Body

 Zinc die-cast, plastic coated, black, similar to RAL 9005, matt structure

#### Axis

· Stainless steel

# More information

### Further products

Spacer Plates, for hinges

#### Drawing







## **Order information**

| Dimensions     |                      |                |    |                |                |                |                |                   |                |                |                | Ĩ   | Art. No. |  |
|----------------|----------------------|----------------|----|----------------|----------------|----------------|----------------|-------------------|----------------|----------------|----------------|-----|----------|--|
| b <sub>1</sub> | b <sub>2</sub>       | b <sub>3</sub> | d1 | d <sub>2</sub> | h <sub>1</sub> | h <sub>2</sub> | h <sub>3</sub> | <b>h₄</b><br>+0.5 | I <sub>1</sub> | l <sub>2</sub> | I <sub>3</sub> | -   |          |  |
| [mm]           |                      |                |    |                |                |