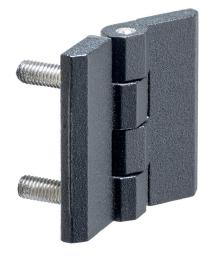

# **Hinges** • with mounting thread 25160.0260

#### **Product Description**

These hinges are characterised by the compact, robust design and the integrated mounting threads.