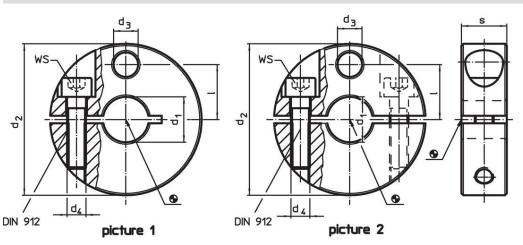

# Drawing

Order information

| Dimensions       |                               |                |    |    |   | ws   | Ĩ   | Art. No. |
|------------------|-------------------------------|----------------|----|----|---|------|-----|----------|
| <b>d</b> 1<br>H8 | <b>d</b> <sub>2</sub><br>-0.5 | d <sub>3</sub> | d₄ | I. | S |      | -   |          |
| [mm]             |                               |                |    |    |   | [mm] | [9] |          |
|                  |                               |                |    |    |   |      |     |          |
| divided – pictur | e 2                           |                |    |    |   |      |     |          |