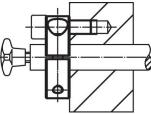

amping force.

## Material

- Screw
- Stainless steel

Set collar

Stainless steel 1.4021

# Drawing



Order information

| Dimensions       |                               |                |    |    |   | ws   | Ĩ   | Art. No. |
|------------------|-------------------------------|----------------|----|----|---|------|-----|----------|
| <b>d</b> 1<br>H8 | <b>d</b> <sub>2</sub><br>-0.5 | d <sub>3</sub> | d₄ | I. | S |      | -   |          |
| [mm]             |                               |                |    |    |   | [mm] | [9] |          |
|                  |                               |                |    |    |   |      |     |          |
| divided – pictur | e 2                           |                |    |    |   |      |     |          |

## Application example







## Compliance

# RoHS compliant

Compliant according to Directive 2011/65/EU and Directive 2015/863.

#### Does not contain SVHC substances

No SVHC substances with more than 0.1% w/w contained - SVHC list [REACH] as of 23.01.2024.

#### **Does not contain Proposition 65 substances**

No Proposition 65 substances included. https://www.P65Warnings.ca.gov/

#### Free from Conflict Minerals

This product does not contain any substances designated as "conflict minerals" such as tantalum, tin, gold or tungsten from the Democratic Republic of Congo or adjacent countries.