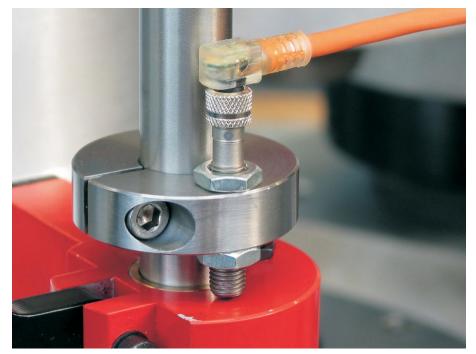

g clamping force.

## Material

- Screw
- Stainless steel

Set collar

Stainless steel 1.4021

# Drawing



Order information

| Dimensions       |                               |                |    |    |   | ws   | Ĩ   | Art. No. |
|------------------|-------------------------------|----------------|----|----|---|------|-----|----------|
| <b>d</b> 1<br>H8 | <b>d</b> <sub>2</sub><br>-0.5 | d <sub>3</sub> | d₄ | I. | S |      | -   |          |
| [mm]             |                               |                |    |    |   | [mm] | [9] |          |
|                  |                               |                |    |    |   |      |     |          |
| divided – pictur | e 2                           |                |    |    |   |      |     |          |

## Application example







## Compliance

# RoHS compliant

Compliant according to Directive 2011/65/EU and Directive 2015/863.

#### Does not contain SVHC substances

No SVHC substances with more than 0.1% w/w contained - SVHC list [REACH] as of 23.01.2024.

#### **Does not contain Proposition 65 substances**

No Proposition 65 substances included. https://www.P65Warnings.ca.gov/

#### Free from Conflict Minerals

This product does not contain any substances designated as "conflict minerals" such as tantalum, tin, gold or tungsten from the Democratic Republic of Congo or adjacent countries.