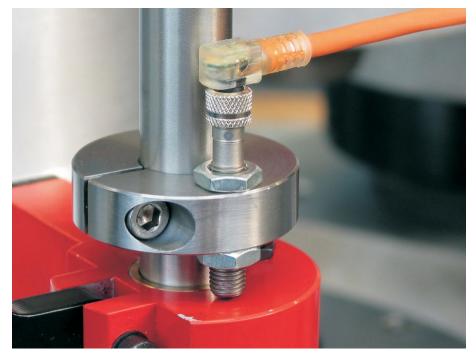

terial

- Screw
- Stainless steel

Set collar

Stainless steel 1.4021

# Drawing



Order information

| Dimensions       |                               |                |    |   |   | ws   | <b>I</b> | Art. No. |
|------------------|-------------------------------|----------------|----|---|---|------|----------|----------|
| <b>d</b> 1<br>H8 | <b>d</b> <sub>2</sub><br>-0.5 | d <sub>3</sub> | d4 | I | S |      | -        |          |
| [mm]             |                               |                |    |   |   | [mm] | [9]      |          |
|                  |                               |                |    |   |   |      |          |          |
| divided – pictur | e 2                           |                |    |   |   |      |          |          |

## Application example







## Compliance

# RoHS compliant

Compliant according to Directive 2011/65/EU and Directive 2015/863.

#### Does not contain SVHC substances

No SVHC substances with more than 0.1% w/w contained - SVHC list [REACH] as of 23.01.2024.

#### **Does not contain Proposition 65 substances**

No Proposition 65 substances included. https://www.P65Warnings.ca.gov/

#### Free from Conflict Minerals

This product does not contain any substances designated as "conflict minerals" such as tantalum, tin, gold or tungsten from the Democratic Republic of Congo or adjacent countries.