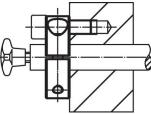

al

- Screw
- Stainless steel

Set collar

Stainless steel 1.4021

# Drawing



Order information

| Dimensions       |                               |                |    |   |   | ws   | <b>I</b> | Art. No. |
|------------------|-------------------------------|----------------|----|---|---|------|----------|----------|
| <b>d</b> 1<br>H8 | <b>d</b> <sub>2</sub><br>-0.5 | d <sub>3</sub> | d4 | I | S |      | -        |          |
| [mm]             |                               |                |    |   |   | [mm] | [9]      |          |
|                  |                               |                |    |   |   |      |          |          |
| divided – pictur | e 2                           |                |    |   |   |      |          |          |

## Application example







## Compliance

# RoHS compliant

Compliant according to Directive 2011/65/EU and Directive 2015/863.

#### Does not contain SVHC substances

No SVHC substances with more than 0.1% w/w contained - SVHC list [REACH] as of 23.01.2024.

#### **Does not contain Proposition 65 substances**

No Proposition 65 substances included. https://www.P65Warnings.ca.gov/

#### Free from Conflict Minerals

This product does not contain any substances designated as "conflict minerals" such as tantalum, tin, gold or tungsten from the Democratic Republic of Congo or adjacent countries.