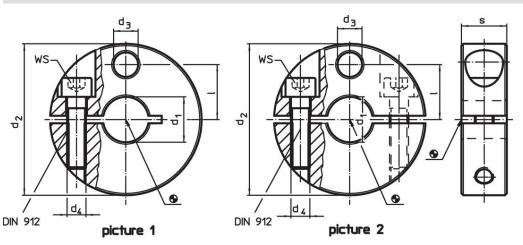

# Drawing

Order information

| Dimensions       |                               |                |    |   |   | ws   | <b>I</b> | Art. No. |
|------------------|-------------------------------|----------------|----|---|---|------|----------|----------|
| <b>d</b> 1<br>H8 | <b>d</b> <sub>2</sub><br>-0.5 | d <sub>3</sub> | d4 | I | S |      | -        |          |
| [mm]             |                               |                |    |   |   | [mm] | [9]      |          |
|                  |                               |                |    |   |   |      |          |          |
| divided – pictur | e 2                           |                |    |   |   |      |          |          |