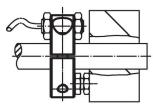

# Drawing

# **Order information**

| Dimensions        |                               |                |                |   |   | ws   | -   | Art. No. |
|-------------------|-------------------------------|----------------|----------------|---|---|------|-----|----------|
| <b>d₁</b><br>H8   | <b>d</b> <sub>2</sub><br>-0.5 | d <sub>3</sub> | d <sub>4</sub> | 1 | s |      | _   |          |
| [mm]              |                               |                |                |   |   | [mm] | [g] |          |
|                   |                               |                |                |   |   |      |     |          |
| divided – picture | 2                             |                |                |   |   |      |     |          |