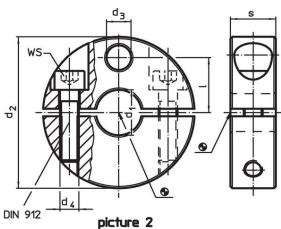

# **Order information**

| Dimensions        |                               |                |                |   |   | ws   | -   | Art. No. |
|-------------------|-------------------------------|----------------|----------------|---|---|------|-----|----------|
| <b>d₁</b><br>H8   | <b>d</b> <sub>2</sub><br>-0.5 | d <sub>3</sub> | d <sub>4</sub> | 1 | s |      | _   |          |
| [mm]              |                               |                |                |   |   | [mm] | [g] |          |
|                   |                               |                |                |   |   |      |     |          |
| divided – picture | 2                             |                |                |   |   |      |     |          |