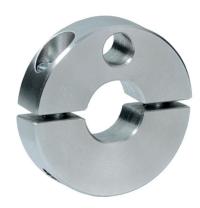

# **Product Description**

Clamping rings are provided with a fastening possibility for sensors, switches etc. Universal applicability, e.g. as a limit switch on a piston rod.

Clamping ring made of stainless steel with strong clamping force.