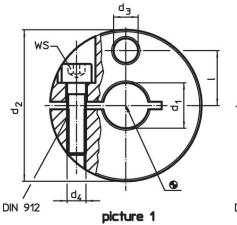

# Drawing

# **Order information**

| Dimensions        |                               |                |                |   |   | ws   | -   | Art. No. |
|-------------------|-------------------------------|----------------|----------------|---|---|------|-----|----------|
| <b>d₁</b><br>H8   | <b>d</b> <sub>2</sub><br>-0.5 | d <sub>3</sub> | d <sub>4</sub> | 1 | s |      | _   |          |
| [mm]              |                               |                |                |   |   | [mm] | [g] |          |
|                   |                               |                |                |   |   |      |     |          |
| divided – picture | 2                             |                |                |   |   |      |     |          |