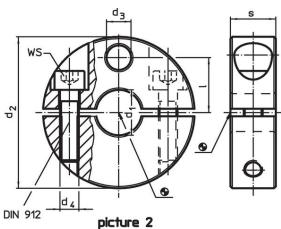

# Drawing

# **Order information**

| Dimensions          |                |                |                |   |   | ws   | 1   | Art. No. |
|---------------------|----------------|----------------|----------------|---|---|------|-----|----------|
| d₁                  | d <sub>2</sub> | d <sub>3</sub> | d <sub>4</sub> | 1 | s |      | _   |          |
| H8                  |                |                |                |   |   | [mm] | [g] |          |
| divided – picture 2 |                |                |                |   |   |      |     |          |
| divided – picture   | 2              |                |                |   |   |      |     |          |