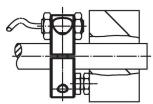

# Drawing

# **Order information**

| Dimensions          |                |                |                |   |   | ws   | 1   | Art. No. |
|---------------------|----------------|----------------|----------------|---|---|------|-----|----------|
| d₁                  | d <sub>2</sub> | d <sub>3</sub> | d <sub>4</sub> | 1 | s |      | _   |          |
| H8                  |                |                |                |   |   | [mm] | [g] |          |
| divided – picture 2 |                |                |                |   |   |      |     |          |
| divided – picture   | 2              |                |                |   |   |      |     |          |