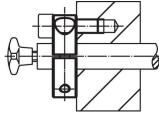

s steel

#### Set collar

· Stainless steel 1.4021

# Drawing





# **Order information**

| Dimensions          |                |                |                |   |   | ws   | 1   | Art. No. |
|---------------------|----------------|----------------|----------------|---|---|------|-----|----------|
| d₁                  | d <sub>2</sub> | d <sub>3</sub> | d <sub>4</sub> | 1 | s |      | _   |          |
| H8                  |                |                |                |   |   | [mm] | [g] |          |
| divided – picture 2 |                |                |                |   |   |      |     |          |
| divided – picture   | 2              |                |                |   |   |      |     |          |



Halder, Inc. www.halderusa.com

# **Application example**







# Compliance

## **RoHS** compliant

Compliant according to Directive 2011/65/EU and Directive 2015/863.

# **Does not contain SVHC substances**

No SVHC substances with more than 0.1% w/w contained - SVHC list [REACH] as of 23.01.2024.

#### Does not contain Proposition 65 substances

No Proposition 65 substances included. https://www.P65Warnings.ca.gov/

## **Free from Conflict Minerals**

This product does not contain any substances designated as "conflict minerals" such as tantalum, tin, gold or tungsten from the Democratic Republic of Congo or adjacent countries.



Halder, Inc. www.halderusa.com