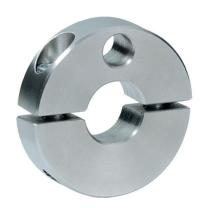

# **Product Description**

Clamping rings are provided with a fastening possibility for sensors, switches etc. Universal applicability, e.g. as a limit switch on a piston rod.

Clamping ring made of stainless steel with strong clamping force.

# **Order information**

| Dimensions          |                |                |                |   |   | ws   | 1   | Art. No. |
|---------------------|----------------|----------------|----------------|---|---|------|-----|----------|
| d₁                  | d <sub>2</sub> | d <sub>3</sub> | d <sub>4</sub> | 1 | s |      | _   |          |
| H8                  |                |                |                |   |   | [mm] | [g] |          |
| divided – picture 2 |                |                |                |   |   |      |     |          |
| divided – picture   | 2              |                |                |   |   |      |     |          |