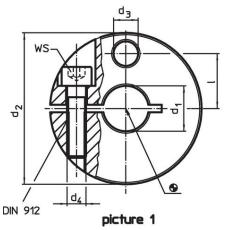

# Drawing

# **Order information**

| Dimensions          |                |                |                |   |   | ws   | 1   | Art. No. |
|---------------------|----------------|----------------|----------------|---|---|------|-----|----------|
| d₁                  | d <sub>2</sub> | d <sub>3</sub> | d <sub>4</sub> | 1 | s |      | _   |          |
| H8                  |                |                |                |   |   | [mm] | [g] |          |
| divided – picture 2 |                |                |                |   |   |      |     |          |
| divided – picture   | 2              |                |                |   |   |      |     |          |