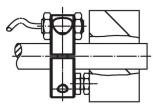

# Drawing

# **Order information**

| Dimensions        |                |                |          |   |   | ws   | 1   | Art. No. |
|-------------------|----------------|----------------|----------|---|---|------|-----|----------|
| d <sub>1</sub>    | d <sub>2</sub> | d <sub>3</sub> | d₄       | I | s |      | _   |          |
| H8                | -0.5           |                |          |   |   |      |     |          |
| [mm]              |                |                |          |   |   | [mm] | [g] |          |
|                   |                |                |          |   |   |      |     |          |
| divided – picture | 2              |                | <u> </u> |   |   |      |     |          |