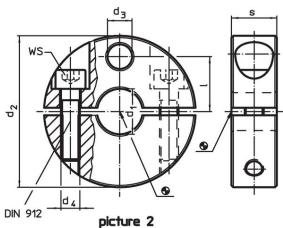

# Drawing

# **Order information**

| Dimensions        |                |                |          |   |   | ws   | 1   | Art. No. |
|-------------------|----------------|----------------|----------|---|---|------|-----|----------|
| d <sub>1</sub>    | d <sub>2</sub> | d <sub>3</sub> | d₄       | I | s |      | _   |          |
| H8                | -0.5           |                |          |   |   |      |     |          |
| [mm]              |                |                |          |   |   | [mm] | [g] |          |
|                   |                |                |          |   |   |      |     |          |
| divided – picture | 2              |                | <u> </u> |   |   |      |     |          |