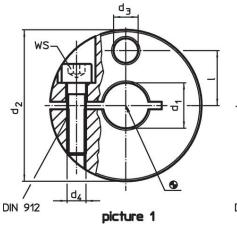

# Drawing

# **Order information**

| Dimensions        |                |                |          |   |   | ws   | 1   | Art. No. |
|-------------------|----------------|----------------|----------|---|---|------|-----|----------|
| d <sub>1</sub>    | d <sub>2</sub> | d <sub>3</sub> | d₄       | I | s |      | _   |          |
| H8                | -0.5           |                |          |   |   |      |     |          |
| [mm]              |                |                |          |   |   | [mm] | [g] |          |
|                   |                |                |          |   |   |      |     |          |
| divided – picture | 2              |                | <u> </u> |   |   |      |     |          |