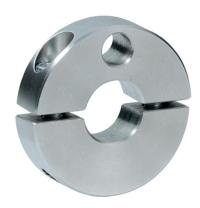

# **Set Collars** • with sensor adapter 25070.0116

# **Product Description**

Clamping rings are provided with a fastening possibility for sensors, switches etc. Universal applicability, e.g. as a limit switch on a piston rod.

Clamping ring made of stainless steel with strong clamping force.