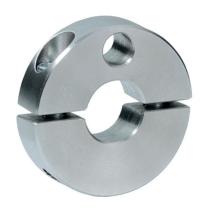

# **Product Description**

Clamping rings are provided with a fastening possibility for sensors, switches etc. Universal applicability, e.g. as a limit switch on a piston rod.

Clamping ring made of stainless steel with strong clamping force.

# **Order information**

| Dimensions        |                |                |                |   |   | ws   | I   | Art. No. |
|-------------------|----------------|----------------|----------------|---|---|------|-----|----------|
| d <sub>1</sub>    | d <sub>2</sub> | d <sub>3</sub> | d <sub>4</sub> | I | s |      | _   |          |
| H8                | -0.5           |                |                |   |   |      |     |          |
| [mm]              |                |                |                |   |   | [mm] | [g] |          |
|                   | ,              |                |                | , |   |      | -   |          |
| divided – picture | 2              |                |                |   |   |      |     |          |