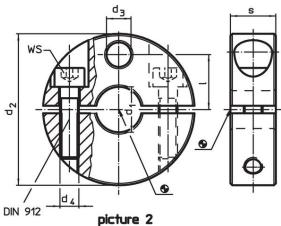

# **Order information**

| Dimensions        |                |                |                |   |   | ws   | I   | Art. No. |
|-------------------|----------------|----------------|----------------|---|---|------|-----|----------|
| d <sub>1</sub>    | d <sub>2</sub> | d <sub>3</sub> | d <sub>4</sub> | I | s |      | _   |          |
| H8                | -0.5           |                |                |   |   |      |     |          |
| [mm]              |                |                |                |   |   | [mm] | [g] |          |
|                   | ,              |                |                | , |   |      | -   |          |
| divided – picture | 2              |                |                |   |   |      |     |          |