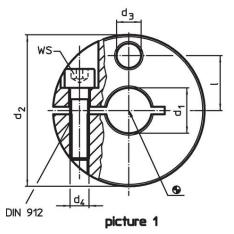

# Drawing

# **Order information**

| Dimensions        |                |                |                |   |   | ws   | I   | Art. No. |
|-------------------|----------------|----------------|----------------|---|---|------|-----|----------|
| d <sub>1</sub>    | d <sub>2</sub> | d <sub>3</sub> | d <sub>4</sub> | I | s |      | _   |          |
| H8                | -0.5           |                |                |   |   |      |     |          |
| [mm]              |                |                |                |   |   | [mm] | [g] |          |
|                   | ,              |                |                | , |   |      | -   |          |
| divided – picture | 2              |                |                |   |   |      |     |          |