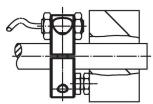

# Drawing

# **Order information**

| Dimensions        |                |                |                |   |   | ws   | I   | Art. No. |
|-------------------|----------------|----------------|----------------|---|---|------|-----|----------|
| d <sub>1</sub>    | d <sub>2</sub> | d <sub>3</sub> | d <sub>4</sub> | I | s |      | _   |          |
| H8                | -0.5           |                |                |   |   |      |     |          |
| [mm]              |                |                |                |   |   | [mm] | [g] |          |
|                   | ,              |                |                | , |   |      | -   |          |
| divided – picture | 2              |                |                |   |   |      |     |          |