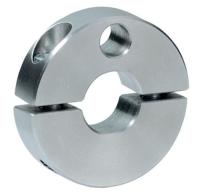

# Set Collars • with sensor adapter 25070.0112

## **Product Description**

Clamping rings are provided with a fastening possibility for sensors, switches etc. Universal applicability, e.g. as a limit switch on a piston rod. Clamping ring made of stainless steel with strong clamping force.

## Material

- Screw
- Stainless steel

Set collar

Stainless steel 1.4021