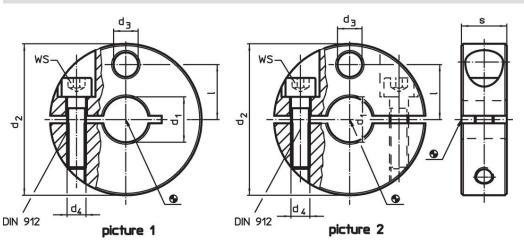

# Drawing

Order information

| Dimensions       |                |                |                |      |    | WS   | <b>I</b> | Art. No.   |
|------------------|----------------|----------------|----------------|------|----|------|----------|------------|
| d1               | d <sub>2</sub> | d <sub>3</sub> | d <sub>4</sub> | I    | s  |      | _        |            |
| H8               | -0.5           |                |                |      |    |      |          |            |
| [mm]             |                |                |                |      |    | [mm] | [g]      |            |
| divided – pictur | re 2           |                |                |      |    |      |          |            |
|                  |                |                | M5             | 14.5 | 12 |      | 90       | 25070.0112 |