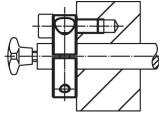

#### Set collar

· Stainless steel 1.4021

# Drawing





# **Order information**

| Dimensions        |                |                |    |   |   | ws   | 1   | Art. No. |
|-------------------|----------------|----------------|----|---|---|------|-----|----------|
| d <sub>1</sub>    | d <sub>2</sub> | d <sub>3</sub> | d₄ | I | s |      | _   |          |
| H8                | -0.5           |                |    |   |   |      |     |          |
| [mm]              |                |                |    |   |   | [mm] | [g] |          |
|                   |                |                |    |   |   |      | 101 |          |
| slotted - picture | 1              |                |    |   |   |      | 102 |          |



Halder, Inc. www.halderusa.com

# **Application example**







# Compliance

## **RoHS** compliant

Compliant according to Directive 2011/65/EU and Directive 2015/863.

# **Does not contain SVHC substances**

No SVHC substances with more than 0.1% w/w contained - SVHC list [REACH] as of 23.01.2024.

#### Does not contain Proposition 65 substances

No Proposition 65 substances included. https://www.P65Warnings.ca.gov/

## **Free from Conflict Minerals**

This product does not contain any substances designated as "conflict minerals" such as tantalum, tin, gold or tungsten from the Democratic Republic of Congo or adjacent countries.



Halder, Inc. www.halderusa.com