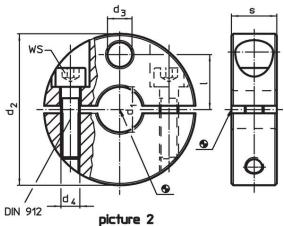

# Drawing

# **Order information**

| Dimensions        |                |                |    |   |   | ws   | 1   | Art. No. |
|-------------------|----------------|----------------|----|---|---|------|-----|----------|
| d <sub>1</sub>    | d <sub>2</sub> | d <sub>3</sub> | d₄ | I | s |      | _   |          |
| H8                | -0.5           |                |    |   |   |      |     |          |
| [mm]              |                |                |    |   |   | [mm] | [g] |          |
|                   |                |                |    |   |   |      | 101 |          |
| slotted - picture | 1              |                |    |   |   |      | 102 |          |