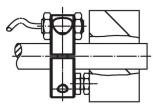

# Drawing

# **Order information**

| Dimensions        |                |                |    |   |   | ws   | 1   | Art. No. |
|-------------------|----------------|----------------|----|---|---|------|-----|----------|
| d <sub>1</sub>    | d <sub>2</sub> | d <sub>3</sub> | d₄ | I | s |      | _   |          |
| H8                | -0.5           |                |    |   |   |      |     |          |
| [mm]              |                |                |    |   |   | [mm] | [g] |          |
|                   |                |                |    |   |   |      | 101 |          |
| slotted - picture | 1              |                |    |   |   |      | 102 |          |