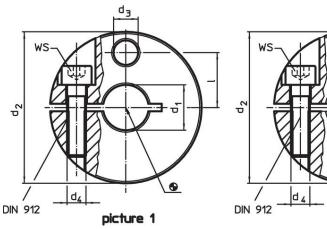

# Drawing

# **Order information**

| Dimensions        |                |                |    |   |   | ws   | 1   | Art. No. |
|-------------------|----------------|----------------|----|---|---|------|-----|----------|
| d <sub>1</sub>    | d <sub>2</sub> | d <sub>3</sub> | d₄ | I | s |      | _   |          |
| H8                | -0.5           |                |    |   |   |      |     |          |
| [mm]              |                |                |    |   |   | [mm] | [g] |          |
|                   |                |                |    |   |   |      | 101 |          |
| slotted - picture | 1              |                |    |   |   |      | 102 |          |