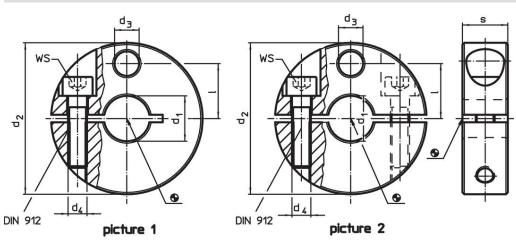

# Drawing

# **Order information**

| Dimensions        |                |                |    |   |   | ws   | 1   | Art. No. |
|-------------------|----------------|----------------|----|---|---|------|-----|----------|
| d <sub>1</sub>    | d <sub>2</sub> | d <sub>3</sub> | d₄ | I | s |      | _   |          |
| H8                | -0.5           |                |    |   |   |      |     |          |
| [mm]              |                |                |    |   |   | [mm] | [g] |          |
|                   |                |                |    |   |   |      |     |          |
| slotted - picture | 1              |                |    |   |   |      |     |          |