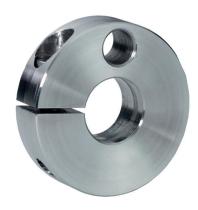

# **Product Description**

Clamping rings are provided with a fastening possibility for sensors, switches etc. Universal applicability, e.g. as a limit switch on a piston rod.

Clamping ring made of stainless steel with strong clamping force.