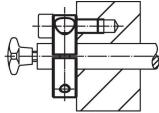

#### Set collar

· Stainless steel 1.4021

# Drawing



# **Order information**

| Dimensions        |                |                |    |   |   | ws   | 1   | Art. No. |
|-------------------|----------------|----------------|----|---|---|------|-----|----------|
| d <sub>1</sub>    | d <sub>2</sub> | d <sub>3</sub> | d₄ | I | s |      | _   |          |
| H8                | -0.5           |                |    |   |   |      |     |          |
| [mm]              |                |                |    |   |   | [mm] | [g] |          |
|                   |                |                |    |   |   |      |     |          |
| slotted - picture | 1              |                |    |   |   |      |     |          |



Halder, Inc.

www.halderusa.com

# **Application example**







# Compliance

## **RoHS** compliant

Compliant according to Directive 2011/65/EU and Directive 2015/863.

# **Does not contain SVHC substances**

No SVHC substances with more than 0.1% w/w contained - SVHC list [REACH] as of 23.01.2024.

#### Does not contain Proposition 65 substances

No Proposition 65 substances included. https://www.P65Warnings.ca.gov/

## **Free from Conflict Minerals**

This product does not contain any substances designated as "conflict minerals" such as tantalum, tin, gold or tungsten from the Democratic Republic of Congo or adjacent countries.



Halder, Inc. www.halderusa.com