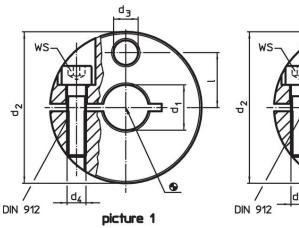

# Drawing

# **Order information**

| Dimensions        |                |                |          |   |   | ws   | 1   | Art. No. |
|-------------------|----------------|----------------|----------|---|---|------|-----|----------|
| d <sub>1</sub>    | d <sub>2</sub> | d <sub>3</sub> | d₄       | I | s |      | _   |          |
| H8                | -0.5           |                |          |   |   |      |     |          |
| [mm]              |                |                |          |   |   | [mm] | [g] |          |
|                   |                |                |          |   |   |      |     |          |
| slotted - picture | 1              |                | <u> </u> |   |   |      |     |          |