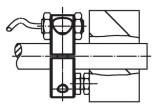

# Drawing

# **Order information**

| Dimensions        |                |                |          |   |   | ws   | 1   | Art. No. |
|-------------------|----------------|----------------|----------|---|---|------|-----|----------|
| d <sub>1</sub>    | d <sub>2</sub> | d <sub>3</sub> | d₄       | I | s |      | _   |          |
| H8                | -0.5           |                |          |   |   |      |     |          |
| [mm]              |                |                |          |   |   | [mm] | [g] |          |
|                   |                |                |          |   |   |      |     |          |
| slotted - picture | 1              |                | <u> </u> |   |   |      |     |          |