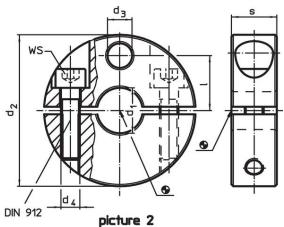

# Drawing

# **Order information**

| Dimensions        |                |                |          |   |   | ws   | 1   | Art. No. |
|-------------------|----------------|----------------|----------|---|---|------|-----|----------|
| d <sub>1</sub>    | d <sub>2</sub> | d <sub>3</sub> | d₄       | I | s |      | _   |          |
| H8                | -0.5           |                |          |   |   |      |     |          |
| [mm]              |                |                |          |   |   | [mm] | [g] |          |
|                   |                |                |          |   |   |      |     |          |
| slotted - picture | 1              |                | <u> </u> |   |   |      |     |          |