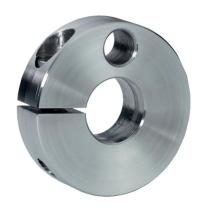

# **Set Collars** • with sensor adapter 25070.0014

# **Product Description**

Clamping rings are provided with a fastening possibility for sensors, switches etc. Universal applicability, e.g. as a limit switch on a piston rod.

Clamping ring made of stainless steel with strong clamping force.