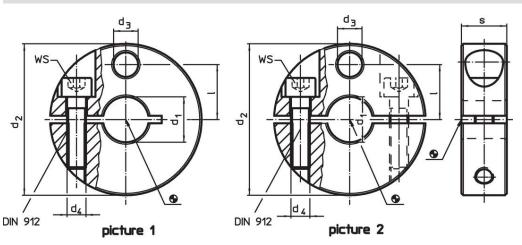

# Drawing

**Order information** 

| Dimensions        |                |                |    |   |   | WS   | <b>I</b> | Art. No. |
|-------------------|----------------|----------------|----|---|---|------|----------|----------|
| d1                | d <sub>2</sub> | d <sub>3</sub> | d4 | I | s |      | _        |          |
| H8                | -0.5           |                |    |   |   |      |          |          |
| [mm]              |                |                |    |   |   | [mm] | [g]      |          |
| slotted - picture | e 1            |                |    |   |   |      |          |          |
| p                 |                |                |    |   |   |      |          |          |