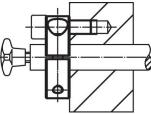

less steel

Set collar

Stainless steel 1.4021

# Drawing



**Order information** 

| Dimensions        |                |                |    |   |   | WS   | <b>I</b> | Art. No. |
|-------------------|----------------|----------------|----|---|---|------|----------|----------|
| d1                | d <sub>2</sub> | d <sub>3</sub> | d4 | I | s |      | _        |          |
| H8                | -0.5           |                |    |   |   |      |          |          |
| [mm]              |                |                |    |   |   | [mm] | [g]      |          |
| slotted - picture | e 1            |                |    |   |   |      |          |          |
| p                 |                |                |    |   |   |      |          |          |

## Application example







## Compliance

# RoHS compliant

Compliant according to Directive 2011/65/EU and Directive 2015/863.

#### Does not contain SVHC substances

No SVHC substances with more than 0.1% w/w contained - SVHC list [REACH] as of 23.01.2024.

#### **Does not contain Proposition 65 substances**

No Proposition 65 substances included. https://www.P65Warnings.ca.gov/

#### Free from Conflict Minerals

This product does not contain any substances designated as "conflict minerals" such as tantalum, tin, gold or tungsten from the Democratic Republic of Congo or adjacent countries.