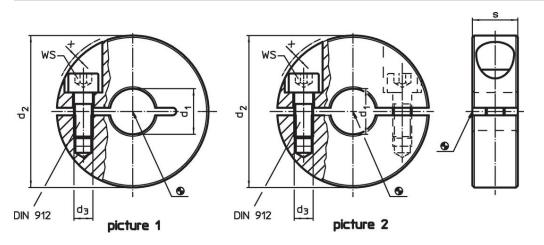

# Drawing

Order information

| Dimensions           |                |                |   |   | WS   | -   | Art. No. |
|----------------------|----------------|----------------|---|---|------|-----|----------|
| <b>d</b> ₁<br>H10    | d <sub>2</sub> | d <sub>3</sub> | S | x |      | -   |          |
| [mm]                 |                |                |   |   | [mm] | [g] |          |
|                      |                | լոույ          |   |   | []   | [9] |          |
| divided – picture 2, | Steel          | [rmn]          |   |   | []   | [9] |          |