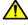

# Drawing

Order information

| Dimensions           |                |                |   |   | WS   | -   | Art. No. |
|----------------------|----------------|----------------|---|---|------|-----|----------|
| <b>d</b> ₁<br>H10    | d <sub>2</sub> | d <sub>3</sub> | S | x |      | -   |          |
| [mm]                 |                |                |   |   | [mm] | [g] |          |
|                      |                | լոույ          |   |   | []   | [9] |          |
| divided – picture 2, | Steel          | [rmn]          |   |   | []   | [9] |          |