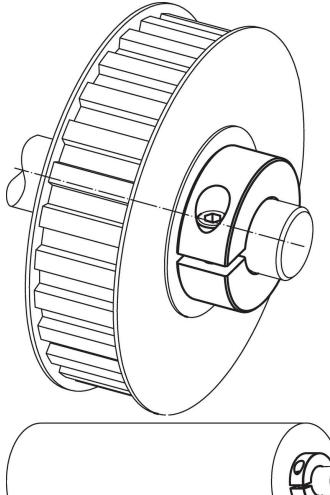

escription**

Set collars with universal applicability, e.g. as a fixed stop. Set collars with strong clamping force.

## Material

Screw • Steel

# Set collar

· Steel, black, steam oxidized

# Drawing



Order information

| Dimensions           |                |                |   |   | WS   | -   | Art. No. |
|----------------------|----------------|----------------|---|---|------|-----|----------|
| <b>d</b> ₁<br>H10    | d <sub>2</sub> | d <sub>3</sub> | S | x |      | -   |          |
| [mm]                 |                |                |   |   | [mm] | [g] |          |
|                      |                | լոույ          |   |   | []   | [9] |          |
| divided – picture 2, | Steel          | [rmn]          |   |   | []   | [9] |          |

## **Application example**





# Compliance

RoHS compliant Contains lead - compliant according to exceptions 6a / 6b / 6c.

#### Contains SVHC substances >0,1% w/w

Contains lead - SVHC list [REACH] as of 23.01.2024.

#### **Contains Proposition 65 substances**



Lead can cause cancer and reproductive harm from exposure https://www.P65Warnings.ca.gov/

#### Free from Conflict Minerals

This product does not contain any substances designated as "conflict minerals" such as tantalum, tin, gold or tungsten from the Democratic Republic of Congo or adjacent countries.