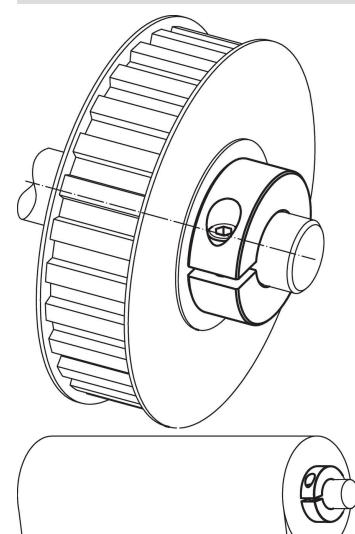

collars with universal applicability, e.g. as a fixed stop. Set collars with strong clamping force.

## Material

## Screw

Stainless steel

### Set collar

Stainless steel 1.4404

# Drawing



# **Order information**

| Dimensions           |                 |                |   |   | WS   |     | Art. No. |
|----------------------|-----------------|----------------|---|---|------|-----|----------|
| <b>d₁</b><br>H10     | d <sub>2</sub>  | d <sub>3</sub> | S | x |      | -   |          |
| [mm]                 |                 |                |   |   | [mm] | [g] |          |
|                      |                 | []             |   |   | []   | [9] |          |
| slotted – picture 1, | Stainless steel | []             |   |   | []   | [9] | _        |

# **Application example**



# Compliance

RoHS compliant Compliant according to Directive 2011/65/EU and Directive 2015/863.

#### Does not contain SVHC substances

No SVHC substances with more than 0.1% w/w contained - SVHC list [REACH] as of 23.01.2024.

# Does not contain Proposition 65 substances

No Proposition 65 substances included. https://www.P65Warnings.ca.gov/

### Free from Conflict Minerals

This product does not contain any substances designated as "conflict minerals" such as tantalum, tin, gold or tungsten from the Democratic Republic of Congo or adjacent countries.