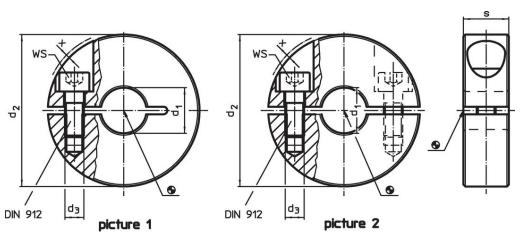

# Drawing

# **Order information**

| Dimensions           |                 |                |   |   | WS   |     | Art. No. |
|----------------------|-----------------|----------------|---|---|------|-----|----------|
| <b>d₁</b><br>H10     | d <sub>2</sub>  | d <sub>3</sub> | S | x |      | -   |          |
| [mm]                 |                 |                |   |   | [mm] | [g] |          |
|                      |                 | []             |   |   | []   | [9] |          |
| slotted – picture 1, | Stainless steel | []             |   |   | []   | [9] | _        |