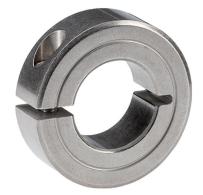

### Machine Elements Set Collars

# Set Collars 25069.0122

### **Product Description**

Set collars with universal applicability, e.g. as a fixed stop. Set collars with strong clamping force.