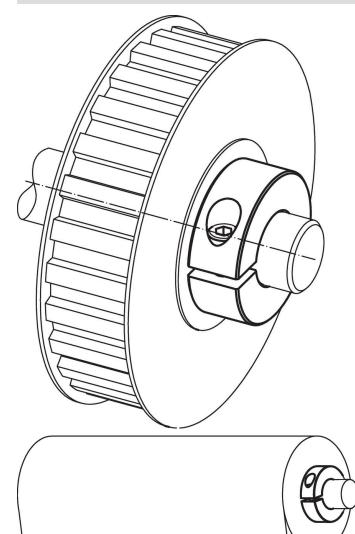

Stainless steel

#### Set collar

Stainless steel 1.4404

# Drawing



# Order information

| Dimensions                            |                |                |   |   | WS   | <b>I</b> | Art. No. |
|---------------------------------------|----------------|----------------|---|---|------|----------|----------|
| <b>d</b> ₁<br>H10                     | d <sub>2</sub> | d <sub>3</sub> | S | x |      | -        |          |
| [mm]                                  |                |                |   |   | [mm] | [9]      |          |
| slotted – picture 1, Stainless steel  |                |                |   |   |      |          |          |
| · · · · · · · · · · · · · · · · · · · |                |                |   |   |      |          |          |

# **Application example**



# Compliance

RoHS compliant Compliant according to Directive 2011/65/EU and Directive 2015/863.

#### Does not contain SVHC substances

No SVHC substances with more than 0.1% w/w contained - SVHC list [REACH] as of 23.01.2024.

# Does not contain Proposition 65 substances

No Proposition 65 substances included. https://www.P65Warnings.ca.gov/

### Free from Conflict Minerals

This product does not contain any substances designated as "conflict minerals" such as tantalum, tin, gold or tungsten from the Democratic Republic of Congo or adjacent countries.