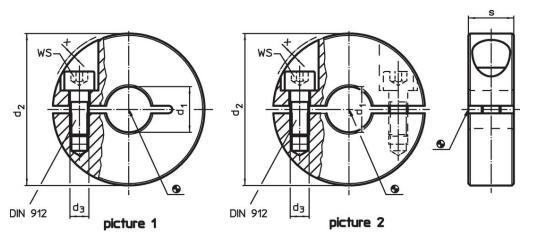

# Drawing

# Order information

| Dimensions                            |                |                |   |   | WS   | <b>I</b> | Art. No. |
|---------------------------------------|----------------|----------------|---|---|------|----------|----------|
| <b>d</b> ₁<br>H10                     | d <sub>2</sub> | d <sub>3</sub> | S | x |      | -        |          |
| [mm]                                  |                |                |   |   | [mm] | [9]      |          |
| slotted – picture 1, Stainless steel  |                |                |   |   |      |          |          |
| · · · · · · · · · · · · · · · · · · · |                |                |   |   |      |          |          |