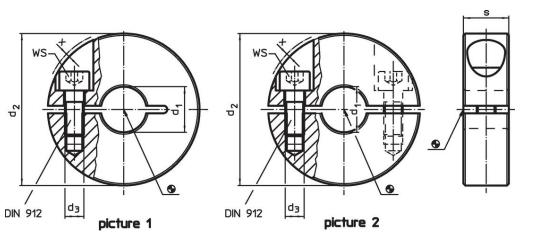

# Drawing

# **Order information**

| Dimensions           |                 |                |   |   | ws   | <b>I</b> | Art. No. |
|----------------------|-----------------|----------------|---|---|------|----------|----------|
| <b>d</b> 1<br>H10    | d₂              | d <sub>3</sub> | S | x |      | -        |          |
| [mm]                 |                 |                |   |   | [mm] | [g]      |          |
|                      |                 |                |   |   |      |          |          |
| slotted – picture 1, | Stainless steel |                |   |   |      |          |          |