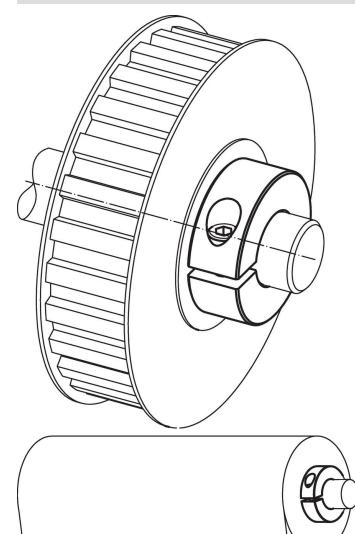

cability, e.g. as a fixed stop. Set collars with strong clamping force.

## Material

## Screw

Stainless steel

## Set collar

Stainless steel 1.4404

# Drawing



# **Order information**

| Dimensions           |                 |                |   |   | ws   | <b>I</b> | Art. No. |
|----------------------|-----------------|----------------|---|---|------|----------|----------|
| <b>d</b> 1<br>H10    | d₂              | d <sub>3</sub> | S | x |      | -        |          |
| [mm]                 |                 |                |   |   | [mm] | [g]      |          |
|                      |                 |                |   |   |      |          |          |
| slotted – picture 1, | Stainless steel |                |   |   |      |          |          |

# **Application example**



# Compliance

RoHS compliant Compliant according to Directive 2011/65/EU and Directive 2015/863.

#### Does not contain SVHC substances

No SVHC substances with more than 0.1% w/w contained - SVHC list [REACH] as of 23.01.2024.

# Does not contain Proposition 65 substances

No Proposition 65 substances included. https://www.P65Warnings.ca.gov/

#### Free from Conflict Minerals

This product does not contain any substances designated as "conflict minerals" such as tantalum, tin, gold or tungsten from the Democratic Republic of Congo or adjacent countries.