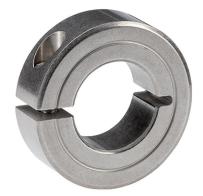

## **Product Description**

Set collars with universal applicability, e.g. as a fixed stop. Set collars with strong clamping force.

## Set collar

Stainless steel 1.4404