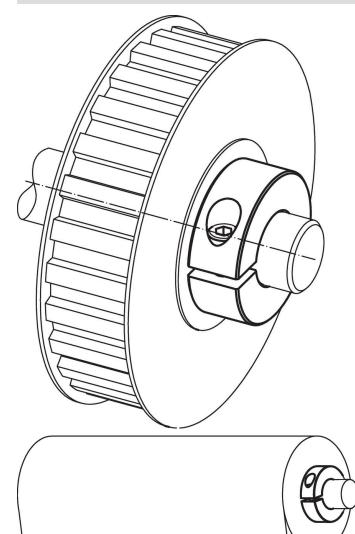

|                |   |                                       | WS   | <b>I</b> | Art. No. |
|-------------------|-----------------------|----------------|---|---------------------------------------|------|----------|----------|
| <b>d</b> ₁<br>H10 | d <sub>2</sub>        | d <sub>3</sub> | s | x                                     |      | -        |          |
| [mm]              |                       |                |   |                                       | [mm] | [9]      |          |
|                   |                       | []             |   |                                       | []   | 191      |          |
| slotted – pictu   | re 1, Stainless steel | []             |   | · · · · · · · · · · · · · · · · · · · | []   | [9]      |          |

# **Application example**



# Compliance

RoHS compliant Compliant according to Directive 2011/65/EU and Directive 2015/863.

#### Does not contain SVHC substances

No SVHC substances with more than 0.1% w/w contained - SVHC list [REACH] as of 23.01.2024.

# Does not contain Proposition 65 substances

No Proposition 65 substances included. https://www.P65Warnings.ca.gov/

### Free from Conflict Minerals

This product does not contain any substances designated as "conflict minerals" such as tantalum, tin, gold or tungsten from the Democratic Republic of Congo or adjacent countries.