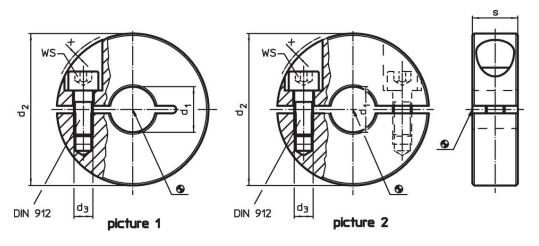

# Drawing

# **Order information**

| Dimensions        |                       |                |   |                                       | WS   | <b>I</b> | Art. No. |
|-------------------|-----------------------|----------------|---|---------------------------------------|------|----------|----------|
| <b>d</b> ₁<br>H10 | d <sub>2</sub>        | d <sub>3</sub> | s | x                                     |      | -        |          |
| [mm]              |                       |                |   |                                       | [mm] | [9]      |          |
|                   |                       | []             |   |                                       | []   | 191      |          |
| slotted – pictu   | re 1, Stainless steel | []             |   | · · · · · · · · · · · · · · · · · · · | []   | [9]      |          |