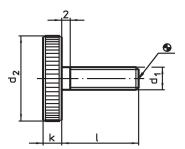

### Drawing

# **Order information**

| Dimensions |    |                |     | <b>I</b> | Art. No.   |
|------------|----|----------------|-----|----------|------------|
| d1         | 1  | d <sub>2</sub> | k   | -        |            |
| [mm]       |    |                | [9] |          |            |
| Steel      |    |                |     |          |            |
| M10        | 40 | 36             | 8   | 80       | 24770.0180 |