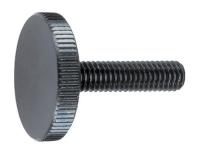

# Flat Knurled Thumb Screws • DIN 653 24770.0180

## **Product Description**

All knurled screws are one-piece manufactured with thread up to the head (DIN-designation A).