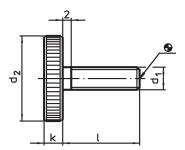

## Drawing

## **Order information**

| Dimensions     |      |                |   | <b>X</b> | Art. No.   |
|----------------|------|----------------|---|----------|------------|
| d <sub>1</sub> | I    | d <sub>2</sub> | k | -        |            |
|                | [mm] |                |   | [9]      |            |
| Steel          |      |                |   |          |            |
| M5             | 20   | 20             | 4 | 12       | 24770.0117 |