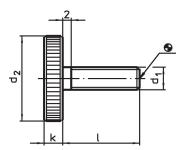

## Drawing

# **Order information**

| Dimensions     |      |                |     | -   | Art. No.   |
|----------------|------|----------------|-----|-----|------------|
| d <sub>1</sub> | 1    | d <sub>2</sub> | k   | -   |            |
|                | [mm] |                |     | [g] |            |
| Steel          |      |                |     |     |            |
| M4             | 16   | 16             | 3.5 | 6.2 | 24770.0096 |