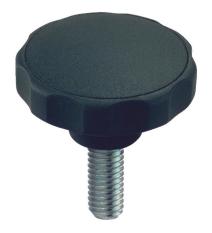

# Star Grip Screws • plastic 24750.0300

#### Сар

 Thermoplastic PA, black similar to RAL 9005

#### Handle

 Thermoplastic PA 6, black similar to RAL 9005

# Screw

Stainless steel