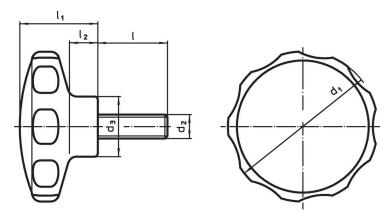

# Drawing

# **Order information**

| Dimensions |                |    |                |                |    |      |      | Ĭ  | Art. No.   |
|------------|----------------|----|----------------|----------------|----|------|------|----|------------|
| d1         | d <sub>2</sub> | 1  | d <sub>3</sub> | l <sub>1</sub> | I2 | min. | max. |    |            |
|            | [mm]           |    |                |                |    |      | [°C] |    |            |
| black      |                |    |                |                |    |      |      |    |            |
| 50         | M6             | 14 | 22             | 26             | 10 | -30  | 80   | 19 | 24750.0300 |