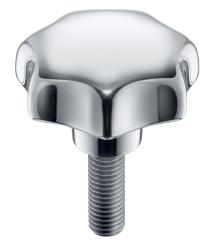

# **Star Grip Screws** • similar to DIN 6336, stainless steel A4 24741.0160

### **Product Description**

These star grip screws are manufactured according to DIN 6336, but it is a version without dirty edges. This makes these star grip screws suitable for all areas of application with high hygienic requirements.

The stainless steel A4 version ensures maximum corrosion resistance.