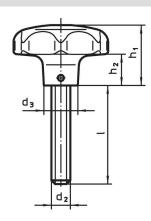

## Drawing

## **Order information**

| Dimensions     |                |    |                |                |                | T I | Art. No.   |
|----------------|----------------|----|----------------|----------------|----------------|-----|------------|
| d <sub>1</sub> | d <sub>2</sub> | 1  | d <sub>3</sub> | h <sub>1</sub> | h <sub>2</sub> | -   |            |
| [mm]           |                |    |                |                |                | [g] |            |
| 63             | M12            | 50 | 20             | 40             | 19             | 442 | 24741.0160 |