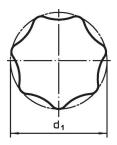

## Drawing

## **Order information**

| Dimensions     |                |    |                |                |                | T I | Art. No.   |
|----------------|----------------|----|----------------|----------------|----------------|-----|------------|
| d <sub>1</sub> | d <sub>2</sub> | 1  | d <sub>3</sub> | h <sub>1</sub> | h <sub>2</sub> | -   |            |
| [mm]           |                |    |                |                |                | [g] |            |
| 63             | M12            | 50 | 20             | 40             | 19             | 442 | 24741.0160 |