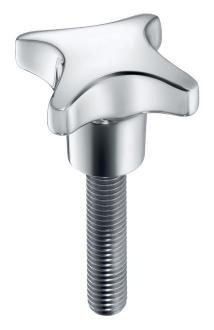

# Palm Grip Screws · similar to DIN 6335, stainless steel A4 24731.0140

### **Product Description**

These grub screws with palm grip are manufactured according to DIN 6335, but it is a version without dirty edges. This makes these grub screws with palm grip suitable for all areas of application with high hygienic requirements.

The stainless steel A4 version ensures maximum corrosion resistance.