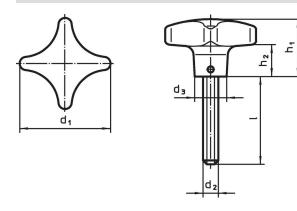

### Drawing

### **Order information**

| Dimensions     |                |     |                |                |                | <b>I</b> | Art. No.   |
|----------------|----------------|-----|----------------|----------------|----------------|----------|------------|
| d <sub>1</sub> | d <sub>2</sub> | I I | d <sub>3</sub> | h <sub>1</sub> | h <sub>2</sub> | -        |            |
| [mm]           |                |     |                |                |                | [g]      |            |
| 50             | M10            | 45  | 18             | 32             | 18             | 144      | 24731.0140 |