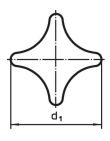

# **Drawing**

# **Order information**

| Dimensions     |                |     |                |                |                | 1   | Art. No.   |
|----------------|----------------|-----|----------------|----------------|----------------|-----|------------|
| d <sub>1</sub> | d <sub>2</sub> | I I | d <sub>3</sub> | h <sub>1</sub> | h <sub>2</sub> | _   |            |
| [mm]           |                |     |                |                |                | [g] |            |
| 50             | M10            | 25  | 18             | 32             | 18             | 136 | 24731.0130 |