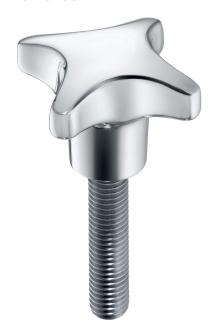

# Palm Grip Screws • similar to DIN 6335, stainless steel A4

# **Product Description**

These grub screws with palm grip are manufactured according to DIN 6335, but it is a version without dirty edges. This makes these grub screws with palm grip suitable for all areas of application with high hygienic requirements.

The stainless steel A4 version ensures maximum corrosion resistance.

### Handle

· Stainless steel A4, polished

#### Screw

Stainless steel A4