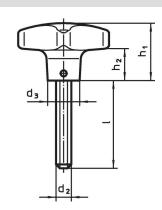

# **Drawing**

# **Order information**

| Dimensions     |                |     |                |                |                | 1   | Art. No.   |
|----------------|----------------|-----|----------------|----------------|----------------|-----|------------|
| d <sub>1</sub> | d <sub>2</sub> | I I | d <sub>3</sub> | h <sub>1</sub> | h <sub>2</sub> | _   |            |
| [mm]           |                |     |                |                |                | [g] |            |
| 50             | M10            | 25  | 18             | 32             | 18             | 136 | 24731.0130 |