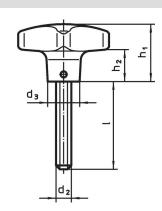

### **Drawing**

### **Order information**

| Dimensions     |                |    |                |                |                | I   | Art. No.   |
|----------------|----------------|----|----------------|----------------|----------------|-----|------------|
| d <sub>1</sub> | d <sub>2</sub> | 1  | d <sub>3</sub> | h <sub>1</sub> | h <sub>2</sub> | _   |            |
| [mm]           |                |    |                |                |                | [g] |            |
| 40             | M8             | 20 | 14             | 25             | 13             | 73  | 24731.0105 |