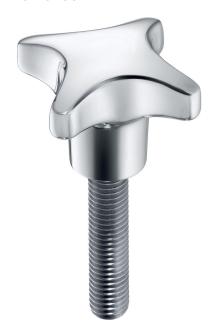

# Palm Grip Screws • similar to DIN 6335, stainless steel A4

### **Product Description**

These grub screws with palm grip are manufactured according to DIN 6335, but it is a version without dirty edges. This makes these grub screws with palm grip suitable for all areas of application with high hygienic requirements.

The stainless steel A4 version ensures maximum corrosion resistance.