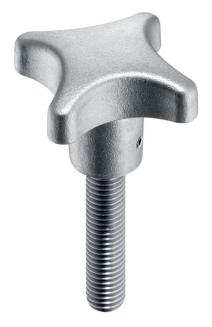

#### **Product Description**

These grub screws with palm grip are manufactured according to DIN 6335, but it is a version without dirty edges. This makes these grub screws with palm grip suitable for all areas of application with high hygienic requirements.