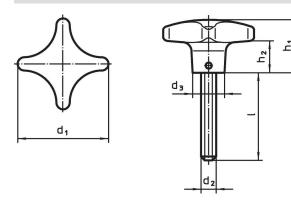

#### Drawing

## Order information

| Dimensions            |                |    |                |                |                | <b>I</b> | Art. No.   |
|-----------------------|----------------|----|----------------|----------------|----------------|----------|------------|
| <b>d</b> <sub>1</sub> | d <sub>2</sub> | I  | d <sub>3</sub> | h <sub>1</sub> | h <sub>2</sub> | -        |            |
|                       |                | ~  |                |                |                |          |            |
| [mm]                  |                |    |                |                |                | [9]      |            |
| 63                    | M12            | 30 | 20             | 40             | 23             | 249      | 24731.0050 |